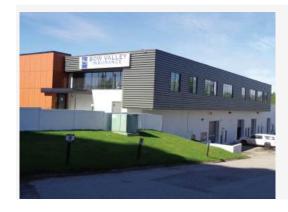

## HORTON ROAD

### A2, 9805 Horton Road SW

**NEW** 

> BROCHURE

### 2,184 sq. ft.

2,184 sf warehouse with one office with 12' x 12' drive-in loading door and 24' clear ceiling height in the warehouse.

- Parking in front of the unit
- Op. Costs & Property Taxes \$8.38 per sq. ft. (est. for 2025)
- I-G zoning
- Available May 2025