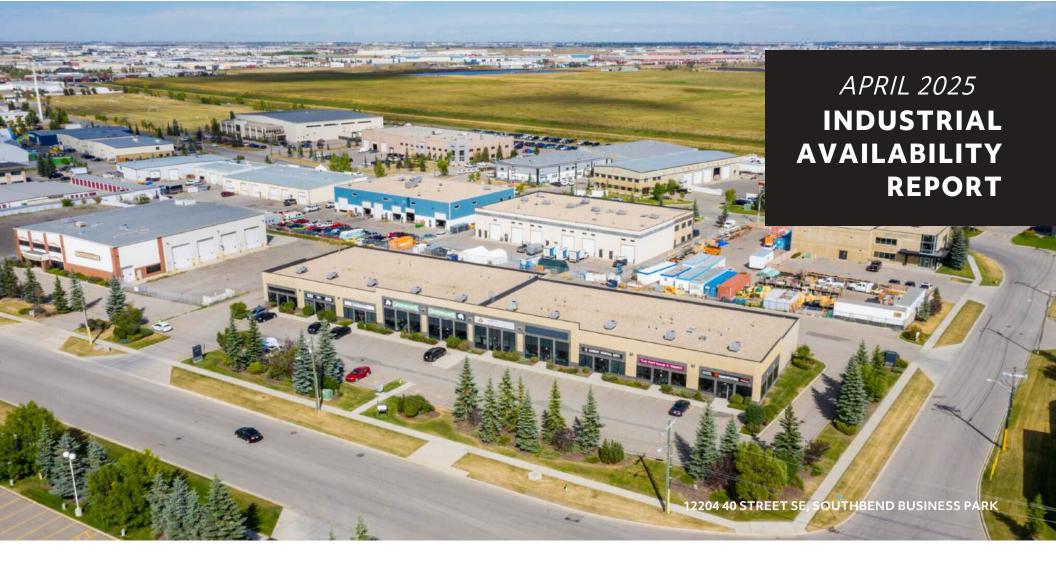

### **SOUTHBEND BUSINESS PARK**

### 4, 12204 40 Street SE

> BROCHURE

#### 2,877 sq. ft.

Approximately 1,600 sf warehouse with 12' x 12' drive-in loading door and 15' clear ceiling height in the warehouse, with front office suite featuring two offices, boardroom and an open work area/reception.

- 6 assigned parking stalls and additional on street parking available
- Op. Costs & Property Taxes \$9.08 per sq. ft. (est. for 2025)
- I-G zoning