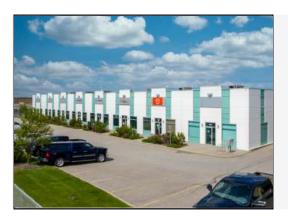

### **SOUTHBEND BUSINESS PARK**

### 4, 12204 40 Street SE

> BROCHURE

#### 2,877 sq. ft.

Approximately 1,600 sf warehouse with 12' x 12' drive-in loading door and 15' clear ceiling height in the warehouse, with front office suite featuring two offices, boardroom and an open work area/reception.