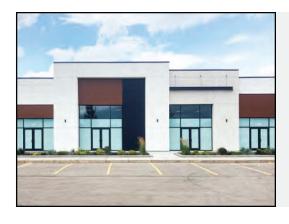

# **SHAWNESSY STATION**

#### 108 Shawville Place SE

## **CONDITIONALLY LEASED**

> BROCHURE

#### 1,206 sq. ft.

A vibrant mixed-use development situated along Macleod Trail on Shawville Blvd., with high pedestrian traffic due to its proximity to the Shawnessy LRT Station and neighboring regional shopping center. The development features 169 residential suites above approximately 25,000 square feet of retail space.

- Available for tenant fixturing immediately
- Op. Costs & Property Taxes \$15.87 per sq. ft. (est. for 2025)