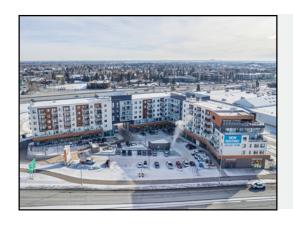

# **MACLEOD TRAIL**

# 9950 Macleod Trail SE

1 UNIT LEFT!

> BROCHURE

#### 1,000 sq. ft.

Exceptional retail location with direct vehicle access from Macleod Trail and Bonaventure Drive. Anchored by Shaganappi Mediterranean Market, Party City, Kal Tire, KidStrong, Laser City, Active Sports Therapy, and the newly opened Club Champion.

- Shell space ready for tenant fixturing immediately
- New signage opportunity on west elevation facing Macleod Trail with exposure to approx. 65,000 vehicles per day
- Op. Costs & Property Taxes \$17.93 per sq. ft. (est. for 2025 includes utilities)