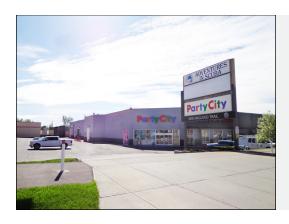

# **MACLEOD TRAIL**

# 9950 Macleod Trail SE

1 UNIT LEFT!

> BROCHURE

#### 1,000 sq. ft.

Exceptional retail location with direct vehicle access from Macleod Trail and Bonaventure Drive. Anchored by Shaganappi Mediterranean Market, Party City, Kal Tire, KidStrong, Laser City, Active Sports Therapy, and the newly opened Club Champion.

- Shell space ready for tenant fixturing immediately
- New signage opportunity on west elevation facing Macleod Trail with exposure to approx. 65,000 vehicles per day
- Op. Costs & Property Taxes \$17.93 per sq. ft. (est. for 2025 includes utilities)