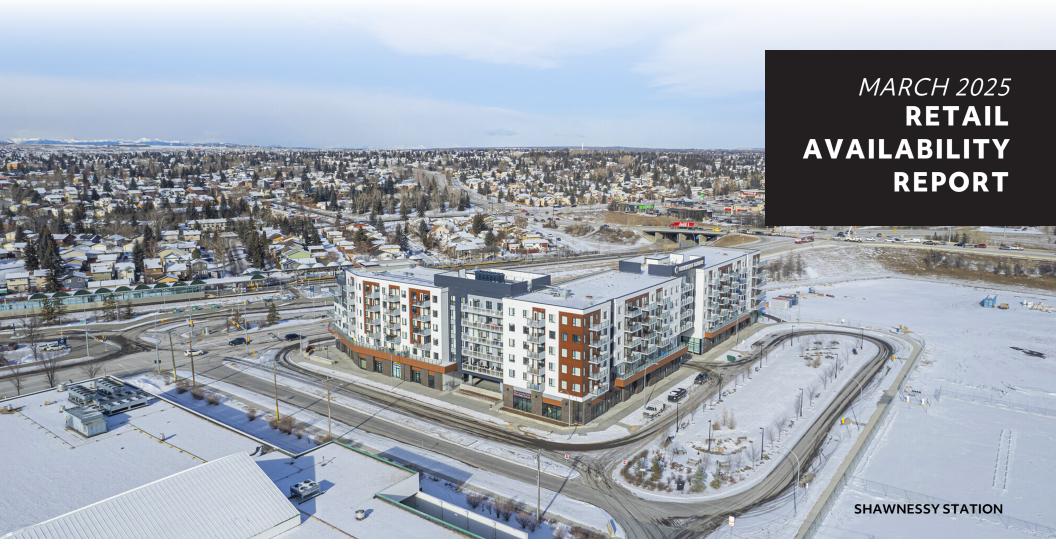

# **SHAWNESSY STATION**

#### 108 Shawville Place SE

## **CONDITIONALLY LEASED**

> BROCHURE

#### 1,206 sq. ft.

A vibrant mixed-use development situated along Macleod Trail on Shawville Blvd., with high pedestrian traffic due to its proximity to the Shawnessy LRT Station and neighboring regional shopping center. The development features 169 residential suites above approximately 25,000 square feet of retail space.

- Available for tenant fixturing immediately
- Op. Costs & Property Taxes \$15.87 per sq. ft. (est. for 2025)