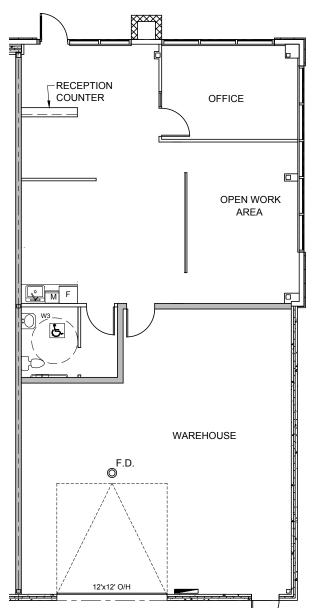

ENUE SE



### SHEPARD CENTRE & SOUTH TRAIL CROSSING



- Bento Sushi
- 2. Costa Vida
- 3. The Burger's Priest
- 4. Karma Fine Indian Cuisine
- 5. Montana's
- 6. Lina's, Italian Supermercato
- 7. Five Guys
- 8. Toad 'n' Turtle Pubhouse & Grill
- 9. South St. Burger
- 10. Boston Pizza
- 11. Calavera Cantina
- 12. Kiro Sushi



- 1. GoodLife Fitness Calgary
- 2. Club Pilates
- 3. Soul Hot Yoga Inc
- 4. Ultimate Dance Company
- 5. Massage Heights Shepard Regional



- 1. London Drugs
- 2. Staples
- 3. Sport Chek
- 4. Crystal Glass Canada Ltd
- 5. Sherwin-Williams Paint Store
- 6. Marshalls
- 7. HomeSense
- 8. PetSmart
- 9. Mastermind Toys
- 10. Petland South Trail
- 11. The Brick Mattress Store
- 12. Structube
- 13. Mark's







# FOR LEASE | 229, 4615 - 112 AVENUE SE

FLOOR PLAN SITE PLAN





















#### Kaile Landry

Associate klandry@naiadvent.com (403) 669-3050

### Jennifer Myles

Associate jmyles@naiadvent.com (403) 975-2616

### **Brody Butchart**

Senior Associate bbutchart@naiadvent.com (403) 389 7857

### Jamie Coulter, SIOR

Vice President/Partner jcoulter@naiadvent.com (403) 835 1535 3633 8 Street SE Calgary, AB T2G 3A5 +1 403 984 9800 naiadvent.com