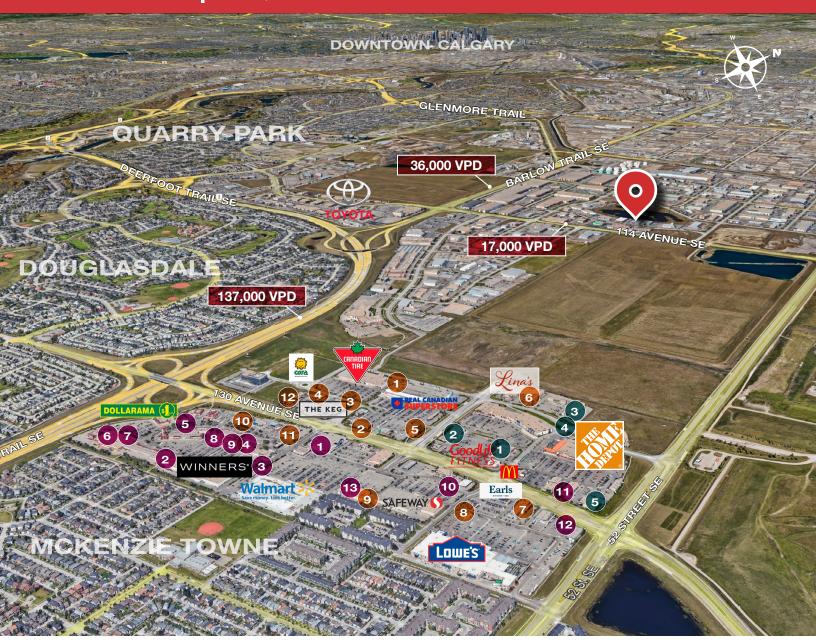

### SHEPARD CENTRE & SOUTH TRAIL CROSSING

- Bento Sushi
- 2. Costa Vida
- 3. The Burger's Priest
- 4. Karma Fine Indian Cuisine
- 5. Montana's
- 6. Lina's, Italian Supermercato
- 7. Five Guys
- 8. Toad 'n' Turtle Pubhouse & Grill
- 9. South St. Burger
- 10. Boston Pizza
- 11. Calavera Cantina
- 12. Kiro Sushi

- 1. GoodLife Fitness Calgary
- 2. Club Pilates
- 3. Soul Hot Yoga Inc
- 4. Ultimate Dance Company
- 5. Massage Heights Shepard Regional

- 1. London Drugs
- 2. Staples
- 3. Sport Chek
- 4. Crystal Glass Canada Ltd
- 5. Sherwin-Williams Paint Store
- 6. Marshalls
- 7. HomeSense
- 8. PetSmart
- 9. Mastermind Toys
- 10. Petland South Trail
- 11. The Brick Mattress Store
- 12. Structube
- 13. Mark's