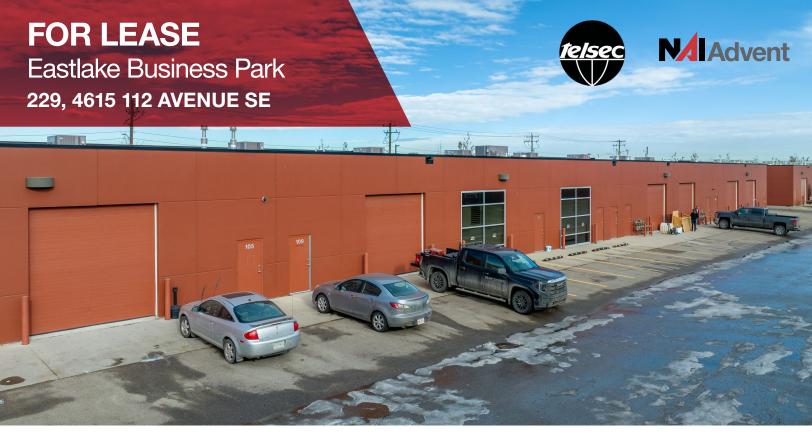

## **FOR LEASE**

Eastlake Business Park 229, 4615 112 Avenue SE

## Showroom / Office and Warehouse 229, 4615 - 112 AVENUE SE | CALGARY, AB - 1,831 SF

### **PROPERTY HIGHLIGHTS**

- » 1,831 SF Showroom / Office and Warehouse for Lease.
- » Well designed unit with quality finishes and lots of natural light.
- » 3 assigned parking stalls and additional on street parking available.
- » Pylon signage available on 114 Avenue SE.
- » Ideally located with easy access to Deerfoot Trail, Barlow Trail and Stoney Trail.
- » Developed, owned and managed by Telsec Property Corporation.
- Available August 1, 2025