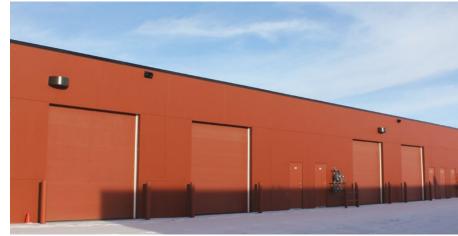

## **FOR LEASE**

Eastlake Business Park 229, 4615 112 Avenue SE

## Showroom / Office and Warehouse 229, 4615 - 112 AVENUE SE | CALGARY, AB - 1,831 SF

### **PROPERTY HIGHLIGHTS**

- » 1,831 SF Showroom / Office and Warehouse for Lease.
- » Well designed unit with quality finishes and lots of natural light.
- » 3 assigned parking stalls and additional on street parking available.
- » Pylon signage available on 114 Avenue SE.
- » Ideally located with easy access to Deerfoot Trail, Barlow Trail and Stoney Trail.
- » Developed, owned and managed by Telsec Property Corporation.
- Available August 1, 2025