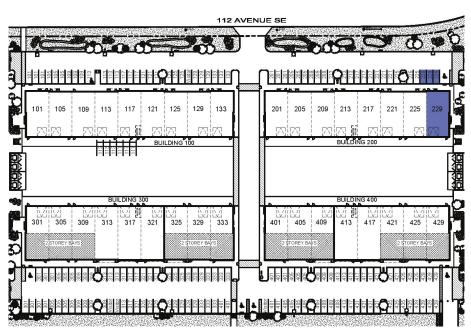

UE SE



### SHEPARD CENTRE & SOUTH TRAIL CROSSING



- Bento Sushi
- 2. Costa Vida
- 3. The Burger's Priest
- 4. Karma Fine Indian Cuisine
- 5. Montana's
- 6. Lina's, Italian Supermercato
- 7. Five Guys
- 8. Toad 'n' Turtle Pubhouse & Grill
- 9. South St. Burger
- 10. Boston Pizza
- 11. Calavera Cantina
- 12. Kiro Sushi



- 1. GoodLife Fitness Calgary
- 2. Club Pilates
- 3. Soul Hot Yoga Inc
- 4. Ultimate Dance Company
- 5. Massage Heights Shepard Regional



- 1. London Drugs
- 2. Staples
- 3. Sport Chek
- 4. Crystal Glass Canada Ltd
- 5. Sherwin-Williams Paint Store
- 6. Marshalls
- 7. HomeSense
- 8. PetSmart
- 9. Mastermind Toys
- 10. Petland South Trail
- 11. The Brick Mattress Store
- 12. Structube
- 13. Mark's







# FOR LEASE | 229, 4615 - 112 AVENUE SE

FLOOR PLAN SITE PLAN





















#### Kaile Landry

Associate klandry@naiadvent.com (403) 669-3050

### Jennifer Myles

Associate jmyles@naiadvent.com (403) 975-2616

### **Brody Butchart**

Senior Associate bbutchart@naiadvent.com (403) 389 7857

### Jamie Coulter, SIOR

Vice President/Partner jcoulter@naiadvent.com (403) 835 1535 3633 8 Street SE Calgary, AB T2G 3A5 +1 403 984 9800 naiadvent.com