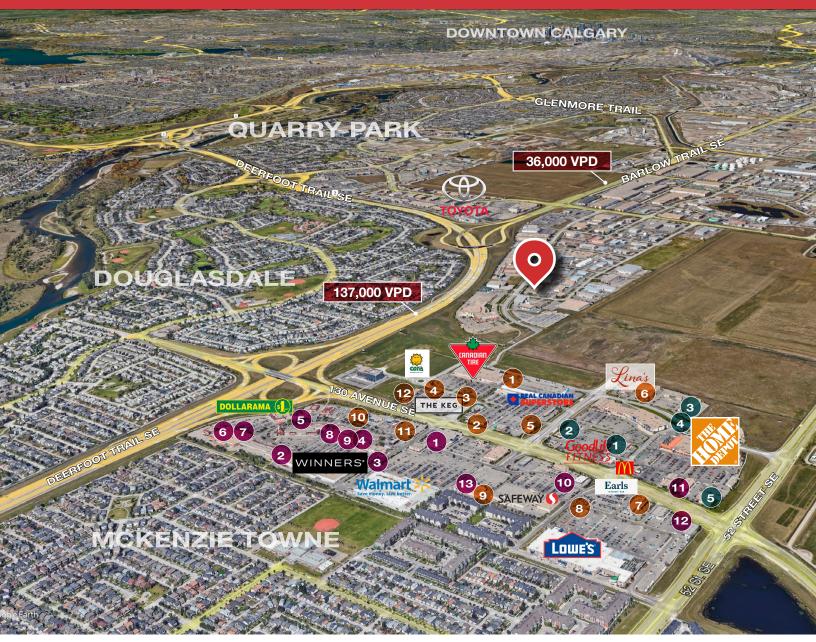

#### SHEPARD CENTRE & SOUTH TRAIL CROSSING

#### Food, Drinks & Market

- 1. Bento Sushi
- 2. Costa Vida
- 3. The Burger's Priest
- 4. Karma Fine Indian Cuisine
- 5. Montana's
- 6. Lina's, Italian Supermercato
- 7. Five Guys
- 8. Toad 'n' Turtle Pubhouse & Grill
- 9. South St. Burger
- 10. Boston Pizza
- 11. Calavera Cantina
- 12. Kiro Sushi

### Lifestyle & Recreation

- 1. GoodLife Fitness Calgary
- 2. Club Pilates
- 3. Soul Hot Yoga Inc
- 4. Ultimate Dance Company
- 5. Massage Heights Shepard Regional

### 

- 1. London Drugs
- 2. Staples
- 3. Sport Chek
- 4. Crystal Glass Canada Ltd
- 5. Sherwin-Williams Paint Store
- 6. Marshalls
- 7. HomeSense
- 8. PetSmart
- 9. Mastermind Toys
- 10. Petland South Trail
- 11. The Brick Mattress Store
- Structube
  Mark's