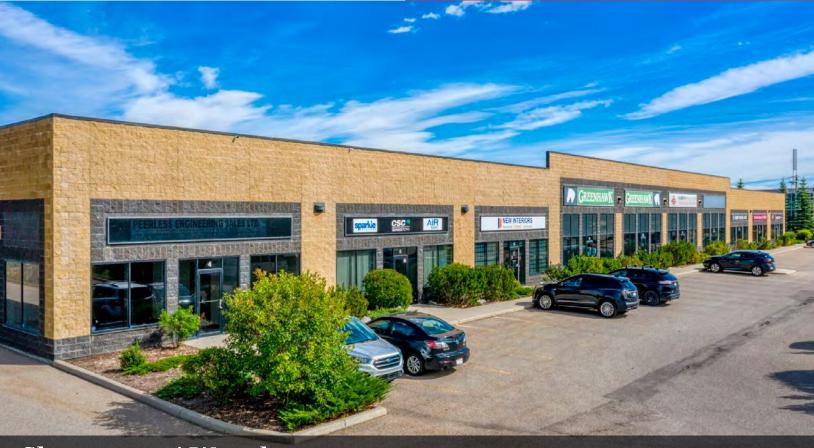

## FOR LEASE Southbend Business Park 28, 12204 - 40 STREET SE

## Showroom / Warehouse 28, 12204 - 40 Street SE | Calgary, AB

#### **PROPERTY HIGHLIGHTS**

- » 2,517 sq. ft. of Office / Showroom and Warehouse available for Lease
- » 15' clear ceiling height in Warehouse
- » 100 amp 208/120v 3 phase
- » 12' x 12' overhead drive in door and 38' loading depth
- 6 assigned parking stalls and additional on street parking
- Ideally located with easy access to Deerfoot Trail, Barlow Trail and Stoney Trail
- Developed, owned and managed by Telsec Property Corporation
- » Available September 1, 2025