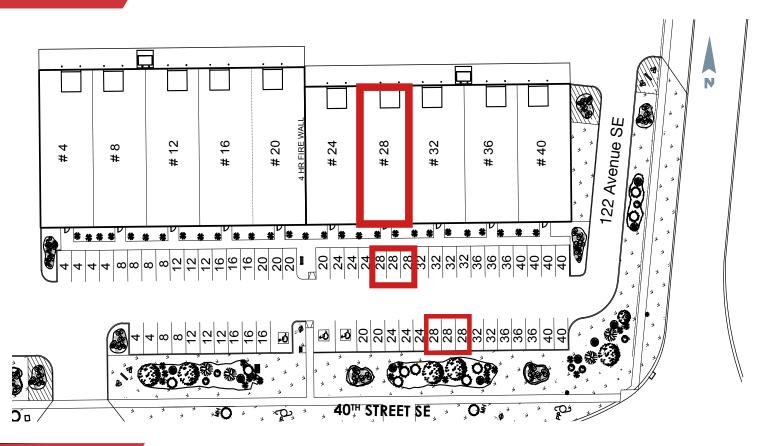

ROSSING

#### Food, Drinks & Market

- 1. Bento Sushi
- 2. Costa Vida
- 3. The Burger's Priest
- 4. Karma Fine Indian Cuisine
- 5. Montana's
- 6. Lina's, Italian Supermercato
- 7. Five Guys
- 8. Toad 'n' Turtle Pubhouse & Grill
- 9. South St. Burger
- 10. Boston Pizza
- 11. Calavera Cantina
- 12. Kiro Sushi

### Lifestyle & Recreation

- 1. GoodLife Fitness Calgary
- 2. Club Pilates
- 3. Soul Hot Yoga Inc
- 4. Ultimate Dance Company
- 5. Massage Heights Shepard Regional

### 

- 1. London Drugs
- 2. Staples
- 3. Sport Chek
- 4. Crystal Glass Canada Ltd
- 5. Sherwin-Williams Paint Store
- 6. Marshalls
- 7. HomeSense
- 8. PetSmart
- 9. Mastermind Toys
- 10. Petland South Trail
- 11. The Brick Mattress Store
- Structube
  Mark's







## FOR LEASE | 28, 12204 - 40 STREET SE

#### SITE PLAN



FLOOR PLAN









# FOR LEASE 28, 12204 - 40 STREET SE



Kaile Landry Associate klandry@naiadvent.com (403) 669-3050 Jennifer Myles Associate jmyles@naiadvent.com (403) 975-2616 Brody Butchart Senior Associate bbutchart@naiadvent.com (403) 389 7857 Jamie Coulter, SIOR Vice President/Partner jcoulter@naiadvent.com (403) 835 1535 3633 8 Street SE Calgary, AB T2G 3A5 +1 403 984 9800 naiadvent.com