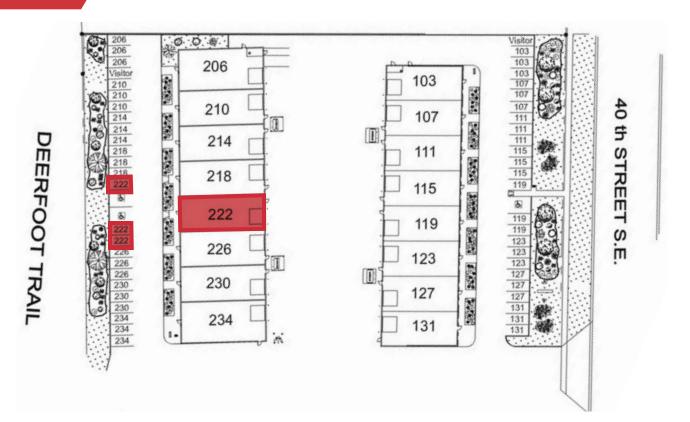

rket

- Bento Sushi
- Costa Vida
- 3. The Burger's Priest
- 4. Karma Fine Indian Cuisine
- 5. Montana's
- 6. Lina's, Italian Supermercato
- 7. Five Guys
- 8. Toad 'n' Turtle Pubhouse & Grill
- 9. South St. Burger
- 10. Boston Pizza
- 11. Calavera Cantina
- 12. Kiro Sushi



### Lifestyle & Recreation

- 1. GoodLife Fitness Calgary
- 2. Club Pilates
- 3. Soul Hot Yoga Inc
- 4. Ultimate Dance Company
- 5. Massage Heights Shepard Regional



# Shopping

- 1. London Drugs
- 2. Staples
- 3. Sport Chek
- 4. Crystal Glass Canada Ltd
- 5. Sherwin-Williams Paint Store
- 6. Marshalls
- 7. HomeSense
- 8. PetSmart
- 9. Mastermind Toys
- 10. Petland South Trail
- 11. The Brick Mattress Store
- 12. Structube
- 13. Mark's







# FOR LEASE | 222, 11929 40 STREET SE

### **FLOOR PLAN**



### SITE PLAN













### **Kaile Landry**

Associate klandry@naiadvent.com (403) 669-3050

## Jennifer Myles

Associate jmyles@naiadvent.com (403) 975-2616

### **Brody Butchart**

Senior Associate bbutchart@naiadvent.com (403) 389 7857

### Jamie Coulter, SIOR

Vice President/Partner jcoulter@naiadvent.com (403) 835 1535 3633 8 Street SE
Calgary, AB T2G 3A5
+1 403 984 9800
naiadvent.com