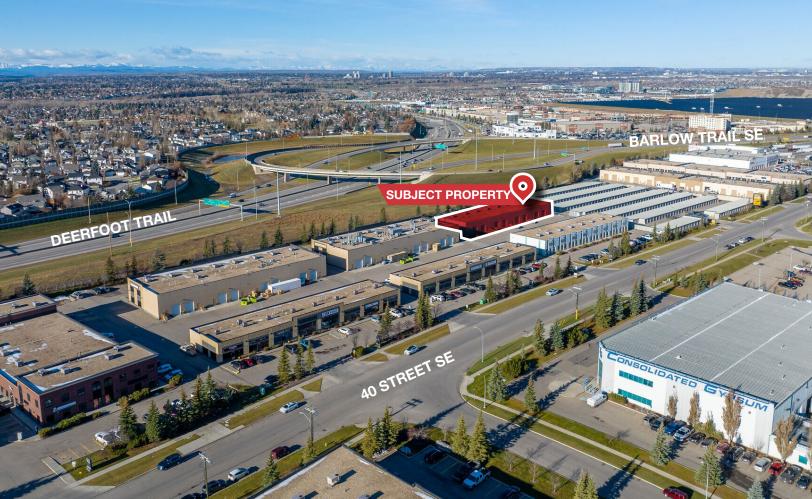

nto Sushi
- Costa Vida
- 3. The Burger's Priest
- 4. Karma Fine Indian Cuisine
- 5. Montana's
- 6. Lina's, Italian Supermercato
- 7. Five Guys
- 8. Toad 'n' Turtle Pubhouse & Grill
- 9. South St. Burger
- 10. Boston Pizza
- 11. Calavera Cantina
- 12. Kiro Sushi



### Lifestyle & Recreation

- 1. GoodLife Fitness Calgary
- 2. Club Pilates
- 3. Soul Hot Yoga Inc
- 4. Ultimate Dance Company
- 5. Massage Heights Shepard Regional



# Shopping

- 1. London Drugs
- 2. Staples
- 3. Sport Chek
- 4. Crystal Glass Canada Ltd
- 5. Sherwin-Williams Paint Store
- 6. Marshalls
- 7. HomeSense
- 8. PetSmart
- 9. Mastermind Toys
- 10. Petland South Trail
- 11. The Brick Mattress Store
- 12. Structube
- 13. Mark's







# FOR LEASE | 222, 11929 40 STREET SE

### **FLOOR PLAN**



### SITE PLAN













### **Kaile Landry**

Associate klandry@naiadvent.com (403) 669-3050

## Jennifer Myles

Associate jmyles@naiadvent.com (403) 975-2616

### **Brody Butchart**

Senior Associate bbutchart@naiadvent.com (403) 389 7857

### Jamie Coulter, SIOR

Vice President/Partner jcoulter@naiadvent.com (403) 835 1535 3633 8 Street SE
Calgary, AB T2G 3A5
+1 403 984 9800
naiadvent.com