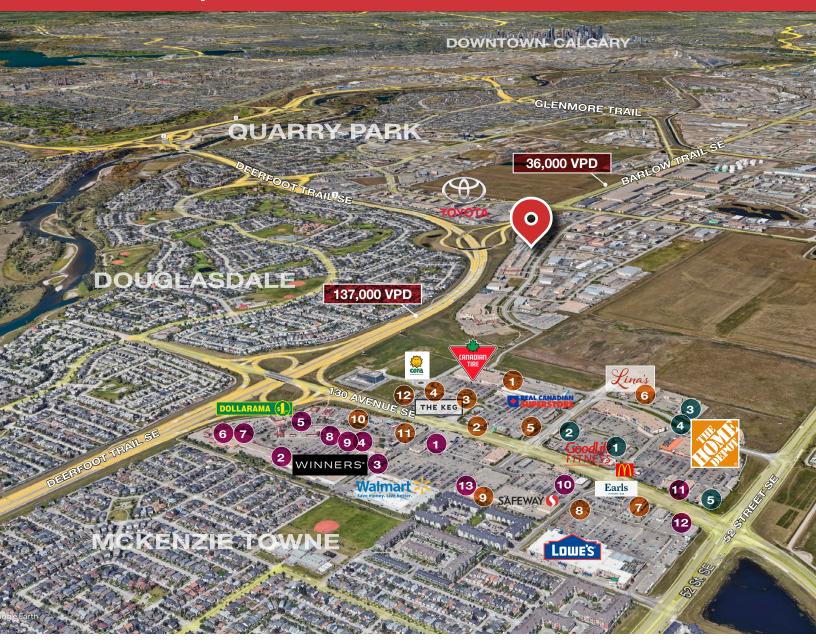

#### SHEPARD CENTRE & SOUTH TRAIL CROSSING

### Food, Drinks & Market

- Bento Sushi
- Costa Vida
- 3. The Burger's Priest
- 4. Karma Fine Indian Cuisine
- 5. Montana's
- 6. Lina's, Italian Supermercato
- 7. Five Guys
- 8. Toad 'n' Turtle Pubhouse & Grill
- 9. South St. Burger
- 10. Boston Pizza
- 11. Calavera Cantina
- 12. Kiro Sushi

### Lifestyle & Recreation

- 1. GoodLife Fitness Calgary
- 2. Club Pilates
- 3. Soul Hot Yoga Inc
- 4. Ultimate Dance Company
- 5. Massage Heights Shepard Regional

# Shopping

- 1. London Drugs
- 2. Staples
- 3. Sport Chek
- 4. Crystal Glass Canada Ltd
- 5. Sherwin-Williams Paint Store
- 6. Marshalls
- 7. HomeSense
- 8. PetSmart
- 9. Mastermind Toys
- 10. Petland South Trail
- 11. The Brick Mattress Store
- 12. Structube
- 13. Mark's