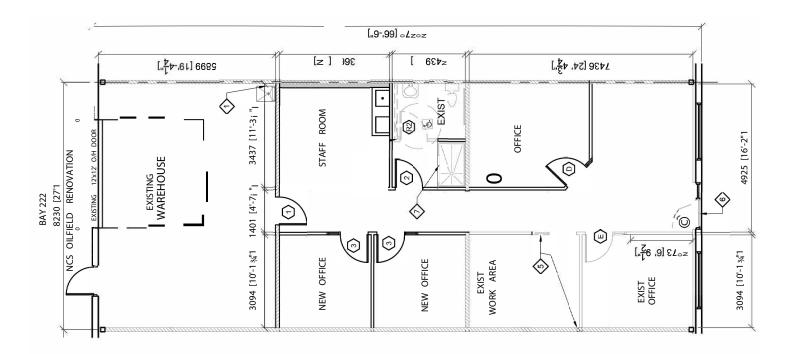

Food, Drinks & Market

- Bento Sushi
- Costa Vida
- 3. The Burger's Priest
- 4. Karma Fine Indian Cuisine
- 5. Montana's
- 6. Lina's, Italian Supermercato
- 7. Five Guys
- 8. Toad 'n' Turtle Pubhouse & Grill
- 9. South St. Burger
- 10. Boston Pizza
- 11. Calavera Cantina
- 12. Kiro Sushi



### Lifestyle & Recreation

- 1. GoodLife Fitness Calgary
- 2. Club Pilates
- 3. Soul Hot Yoga Inc
- 4. Ultimate Dance Company
- 5. Massage Heights Shepard Regional



# Shopping

- 1. London Drugs
- 2. Staples
- 3. Sport Chek
- 4. Crystal Glass Canada Ltd
- 5. Sherwin-Williams Paint Store
- 6. Marshalls
- 7. HomeSense
- 8. PetSmart
- 9. Mastermind Toys
- 10. Petland South Trail
- 11. The Brick Mattress Store
- 12. Structube
- 13. Mark's







# FOR LEASE | 222, 11929 40 STREET SE

### **FLOOR PLAN**



### SITE PLAN













### **Kaile Landry**

Associate klandry@naiadvent.com (403) 669-3050

## Jennifer Myles

Associate jmyles@naiadvent.com (403) 975-2616

### **Brody Butchart**

Senior Associate bbutchart@naiadvent.com (403) 389 7857

### Jamie Coulter, SIOR

Vice President/Partner jcoulter@naiadvent.com (403) 835 1535 3633 8 Street SE
Calgary, AB T2G 3A5
+1 403 984 9800
naiadvent.com