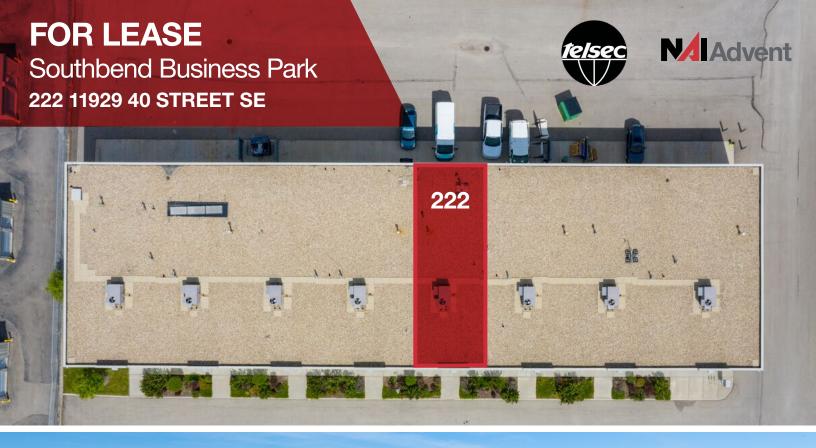

Bento Sushi
- Costa Vida
- 3. The Burger's Priest
- 4. Karma Fine Indian Cuisine
- 5. Montana's
- 6. Lina's, Italian Supermercato
- 7. Five Guys
- 8. Toad 'n' Turtle Pubhouse & Grill
- 9. South St. Burger
- 10. Boston Pizza
- 11. Calavera Cantina
- 12. Kiro Sushi



### Lifestyle & Recreation

- 1. GoodLife Fitness Calgary
- 2. Club Pilates
- 3. Soul Hot Yoga Inc
- 4. Ultimate Dance Company
- 5. Massage Heights Shepard Regional



# Shopping

- 1. London Drugs
- 2. Staples
- 3. Sport Chek
- 4. Crystal Glass Canada Ltd
- 5. Sherwin-Williams Paint Store
- 6. Marshalls
- 7. HomeSense
- 8. PetSmart
- 9. Mastermind Toys
- 10. Petland South Trail
- 11. The Brick Mattress Store
- 12. Structube
- 13. Mark's







# FOR LEASE | 222, 11929 40 STREET SE

### **FLOOR PLAN**



### SITE PLAN













### **Kaile Landry**

Associate klandry@naiadvent.com (403) 669-3050

## Jennifer Myles

Associate jmyles@naiadvent.com (403) 975-2616

### **Brody Butchart**

Senior Associate bbutchart@naiadvent.com (403) 389 7857

### Jamie Coulter, SIOR

Vice President/Partner jcoulter@naiadvent.com (403) 835 1535 3633 8 Street SE
Calgary, AB T2G 3A5
+1 403 984 9800
naiadvent.com