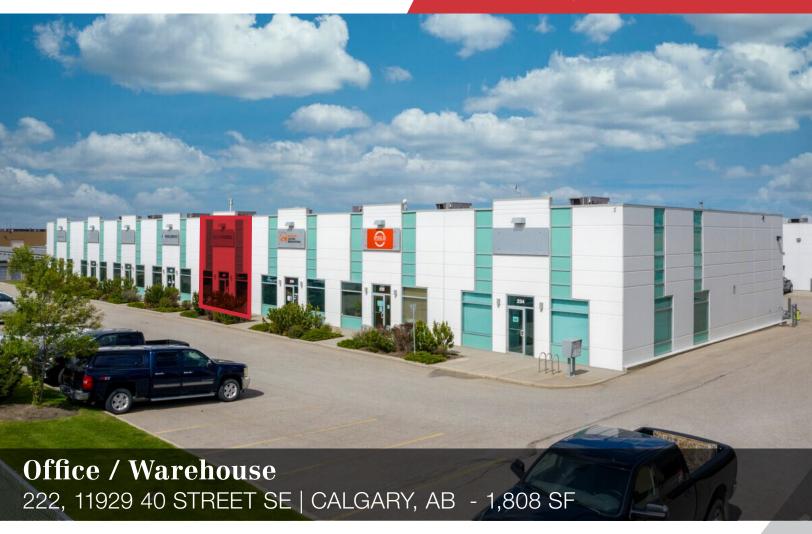

# **FOR LEASE**

Southbend Business Park 222, 11929 40 STREET SE

### **PROPERTY HIGHLIGHTS**

- » 1,808 SF Office / Warehouse for Lease
- » Located in the Southbend Business Park
- » Easy access to Deerfoot Trail, Glenmore Trail, Barlow Trail and the Stoney Trail Ring Road
- » Very close to various restaurants and retail amenities as part of Shepard power centre & South Trail Crossing on 130 Ave SE
- » Developed, owned and managed by Telsec Property Corporation