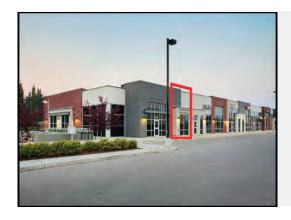

# **INTERNATIONAL AVENUE**

Units: 155, 160, 165, 170, 175 5115 17 Avenue SE

> BROCHURE

#### 1,421 - 2,744 sq. ft.

Newly developed retail suites, ready for tenant specific build-out, anchored by Sobeys, Calgary's first Planet Fitness and Dollarama.

- Over 500 parking stalls on site
- Newly constructed pylon and store front signage
- Op. Costs & Property Taxes: \$12.12 per sq. ft. (est for 2025)