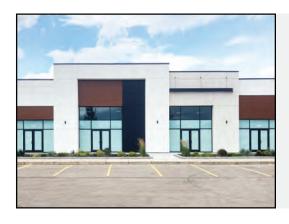

# **MACLEOD TRAIL**

#### 9950 Macleod Trail SE

# 1 UNIT LEFT!

> BROCHURE

#### 1,000 sq. ft.

Exceptional retail location with direct vehicle access from Macleod Trail and Bonaventure Drive. Anchored by Shaganappi Mediterranean Market, Party City, Kal Tire, KidStrong, Laser City, Active Sports Therapy, and the newly opened Club Champion.

- Shell space ready for tenant fixturing immediately
- New signage opportunity on west elevation facing Macleod Trail with exposure to approx. 65,000 vehicles per day
- Op. Costs & Property Taxes \$17.93 per sq. ft. (est. for 2025 includes utilities)