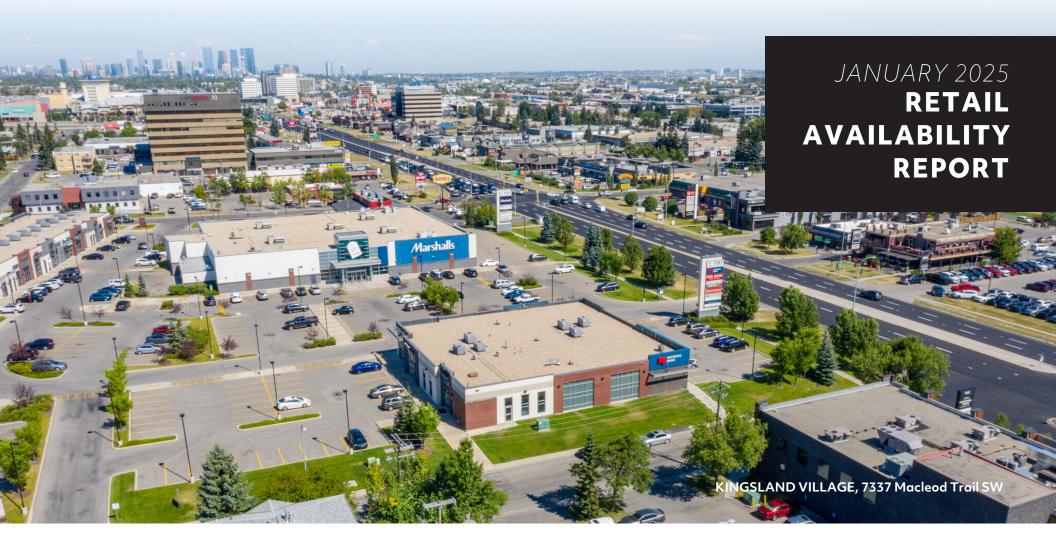

# KINGSLAND VILLAGE

## 248, 7337 Macleod Trail SW

> BROCHURE

## 1,542 sq. ft.

Shell space available for customized tenant build-out, anchored by National Bank, Marshall's and David's Bridal.

- Exposure to over 71,000 vehicles per day
- Over 300 parking stalls in the shopping centre
- 4 ton rooftop unit for HVAC included
- Op. Costs & Property Taxes \$20.71 per sq. ft. (est. for 2025)