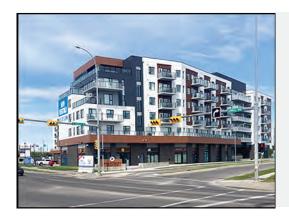

# **SHAWNESSY STATION**

#### 108 Shawville Place SE

## 1 CRU LEFT!

> BROCHURE

# 1,206 sq. ft.

A vibrant mixed-use development situated along Macleod Trail on Shawville Blvd., with high pedestrian traffic due to its proximity to the Shawnessy LRT Station and neighboring regional shopping center. The development features 169 residential suites above approximately 25,000 square feet of retail space.

- Available for tenant fixturing immediately
- Op. Costs & Property Taxes \$15.87 per sq. ft. (est. for 2025)

**Lisa Ha** 403-203-3882 lisa@telsec.ca