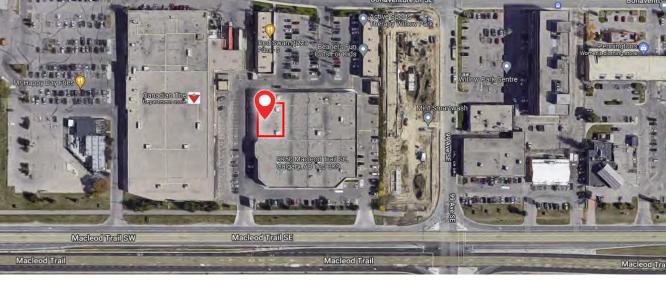

## **PROPERTY HIGHLIGHTS**

- 1,000 sq. ft. of Retail for Lease
- Located north of Southcentre Mall and south of Southland Drive
- Direct access from Macleod Trail and Bonaventure Drive
- Anchored by Party City and Shaganappi Mediterranean Market
- Signage exposure to 75,000 vehicles per day (City of Calgary traffic count)
- Owned & managed by Telsec Property Corporation

**Lisa Ha** 403-203-3882 lisa@telsec.ca

Prime Macleod Trail Retail

| AVAILABLE AREA                 | 1,000 sq. ft.                                                        |
|--------------------------------|----------------------------------------------------------------------|
| NET MONTHLY RENT               | \$3,000.00                                                           |
| OPERATING COSTS & PROPERTY TAX | \$17.93 per sq. ft. (est for 2025 - includes utilities)              |
| ZONING                         | Commercial - Corridor 3 C-COR3                                       |
| SIGNAGE                        | Macleod Trail facing building fascia and Bonaventure Drive directory |