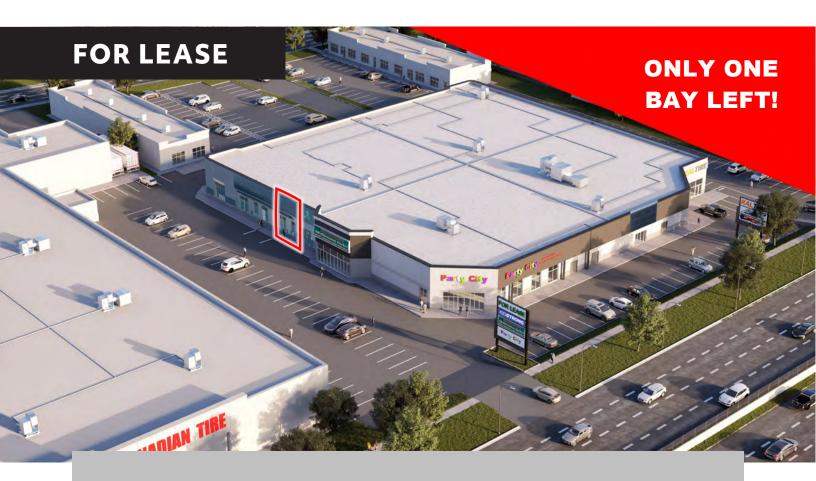

Prime Macleod Trail Retail

## **PROPERTY HIGHLIGHTS**

- 1,000 sq. ft. of Retail for Lease
- Located north of Southcentre Mall and south of Southland Drive
- Direct access from Macleod Trail and Bonaventure Drive
- Anchored by Party City and Shaganappi Mediterranean Market
- Signage exposure to 75,000 vehicles per day (City of Calgary traffic count)
- Owned & managed by Telsec Property Corporation