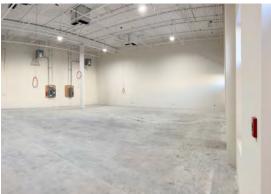

## **PROPERTY HIGHLIGHTS**

- 1,000 sq. ft. of Retail for Lease
- Located north of Southcentre Mall and south of Southland Drive
- Direct access from Macleod Trail and Bonaventure Drive
- Anchored by Party City and Shaganappi Mediterranean Market
- Signage exposure to 75,000 vehicles per day (City of Calgary traffic count)
- Owned & managed by Telsec Property Corporation

**Lisa Ha** 403-203-3882 lisa@telsec.ca

Prime Macleod Trail Retail

| AVAILABLE AREA                 | 1,000 sq. ft.                                                        |
|--------------------------------|----------------------------------------------------------------------|
| NET MONTHLY RENT               | \$3,000.00                                                           |
| OPERATING COSTS & PROPERTY TAX | \$17.93 per sq. ft. (est for 2025 - includes utilities)              |
| ZONING                         | Commercial - Corridor 3 C-COR3                                       |
| SIGNAGE                        | Macleod Trail facing building fascia and Bonaventure Drive directory |