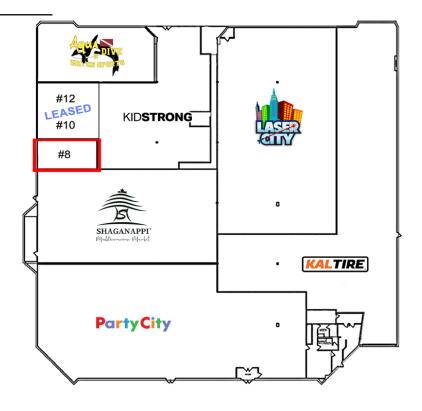

|
|--------------------------------|----------------------------------------------------------------------|
| NET MONTHLY RENT               | \$3,000.00                                                           |
| OPERATING COSTS & PROPERTY TAX | \$17.93 per sq. ft. (est for 2025 - includes utilities)              |
| ZONING                         | Commercial - Corridor 3 C-COR3                                       |
| SIGNAGE                        | Macleod Trail facing building fascia and Bonaventure Drive directory |

<sup>\*</sup>Size and dimensions are approximate and based on architectural drawings

**Lisa Ha** 403-203-3882

lisa@telsec.ca TELSEC PROPERTY CORPORATION



www.Telsec.ca



Prime Macleod Trail Retail

### **FLOOR PLAN**



MACLEOD TRAIL



**Lisa Ha** 403-203-3882 lisa@telsec.ca



### Prime Macleod Trail Retail









**Lisa Ha** 403-203-3882 lisa@telsec.ca

www.Telsec.ca

**TELSEC PROPERTY CORPORATION**