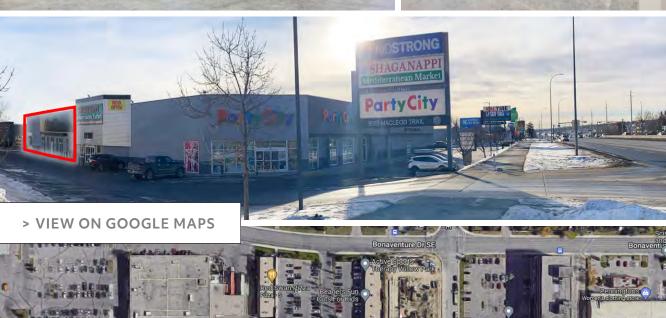

## **PROPERTY HIGHLIGHTS**

- 1,000 sq. ft. of Retail for Lease
- Located north of Southcentre Mall and south of Southland Drive
- Direct access from Macleod Trail and Bonaventure Drive
- Anchored by Party City and Shaganappi Mediterranean Market
- Signage exposure to 75,000 vehicles per day (City of Calgary traffic count)
- Owned & managed by Telsec Property Corporation

**Lisa Ha** 403-203-3882 lisa@telsec.ca

Prime Macleod Trail Retail

| AVAILABLE AREA                 | 1,000 sq. ft.                                                        |
|--------------------------------|----------------------------------------------------------------------|
| NET MONTHLY RENT               | \$3,000.00                                                           |
| OPERATING COSTS & PROPERTY TAX | \$17.93 per sq. ft. (est for 2025 - includes utilities)              |
| ZONING                         | Commercial - Corridor 3 C-COR3                                       |
| SIGNAGE                        | Macleod Trail facing building fascia and Bonaventure Drive directory |