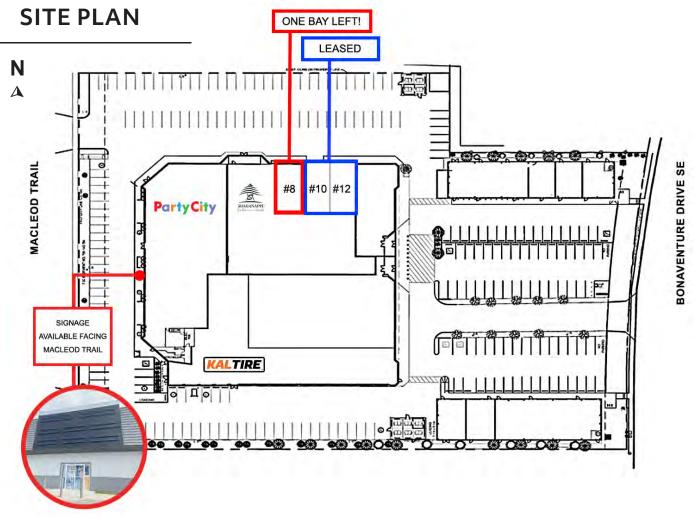

## **PROPERTY HIGHLIGHTS**

- 1,000 sq. ft. of Retail for Lease
- Located north of Southcentre Mall and south of Southland Drive
- Direct access from Macleod Trail and Bonaventure Drive
- Anchored by Party City and Shaganappi Mediterranean Market
- Signage exposure to 75,000 vehicles per day (City of Calgary traffic count)
- Owned & managed by Telsec Property Corporation

**Lisa Ha** 403-203-3882 lisa@telsec.ca

Prime Macleod Trail Retail

| AVAILABLE AREA                 | 1,000 sq. ft.                                                        |
|--------------------------------|----------------------------------------------------------------------|
| NET MONTHLY RENT               | \$3,000.00                                                           |
| OPERATING COSTS & PROPERTY TAX | \$17.93 per sq. ft. (est for 2025 - includes utilities)              |
| ZONING                         | Commercial - Corridor 3 C-COR3                                       |
| SIGNAGE                        | Macleod Trail facing building fascia and Bonaventure Drive directory |