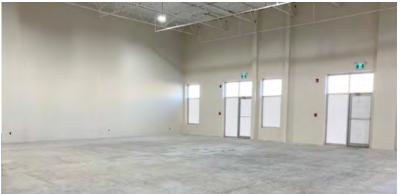

## **PROPERTY HIGHLIGHTS**

- 1,000 sq. ft. of Retail for Lease
- Located north of Southcentre Mall and south of Southland Drive
- Direct access from Macleod Trail and Bonaventure Drive
- Anchored by Party City and Shaganappi Mediterranean Market
- Signage exposure to 75,000 vehicles per day (City of Calgary traffic count)
- Owned & managed by Telsec Property Corporation

**Lisa Ha** 403-203-3882 lisa@telsec.ca

Prime Macleod Trail Retail

| AVAILABLE AREA                 | 1,000 sq. ft.                                                        |
|--------------------------------|----------------------------------------------------------------------|
| NET MONTHLY RENT               | \$3,000.00                                                           |
| OPERATING COSTS & PROPERTY TAX | \$17.93 per sq. ft. (est for 2025 - includes utilities)              |
| ZONING                         | Commercial - Corridor 3 C-COR3                                       |
| SIGNAGE                        | Macleod Trail facing building fascia and Bonaventure Drive directory |