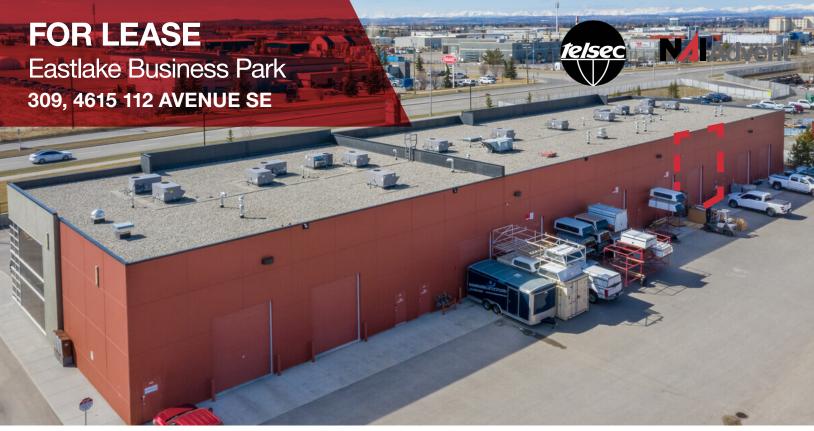

# **FOR LEASE**

Eastlake Business Park 309, 4615 - 112 Avenue SE

#### **PROPERTY HIGHLIGHTS**

- 3.159 SF of office / showroom / warehouse
- 22' clear ceiling height throughout
- 100 amp panels; 208/120v 3 phase
- 12' x 14' overhead drive in door
- 7 assigned parking stalls and on street parking available
- Ideally located with easy access to Deerfoot Trail, Barlow Trail and Stoney Trail
- Pylon signage on 114th Avenue
- Developed, owned & managed by Telsec **Property Corporation**