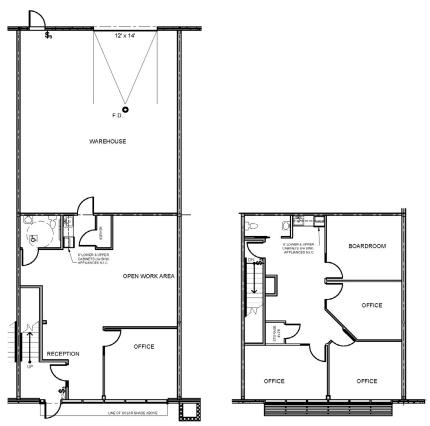

& SOUTH TRAIL CROSSING**



- Bento Sushi
- 2. Costa Vida
- 3. The Burger's Priest
- 4. Karma Fine Indian Cuisine
- 5. Montana's
- 6. Lina's, Italian Supermercato
- 7. Five Guys
- 8. Toad 'n' Turtle Pubhouse & Grill
- 9. South St. Burger
- 10. Boston Pizza
- 11. Calavera Cantina
- 12. Kiro Sushi



- 1. GoodLife Fitness Calgary
- 2. Club Pilates
- 3. Soul Hot Yoga Inc
- 4. Ultimate Dance Company
- 5. Massage Heights Shepard Regional



- 1. London Drugs
- 2. Staples
- 3. Sport Chek
- 4. Crystal Glass Canada Ltd
- 5. Sherwin-Williams Paint Store
- 6. Marshalls
- 7. HomeSense
- 8. PetSmart
- 9. Mastermind Toys
- 10. Petland South Trail
- 11. The Brick Mattress Store
- 12. Structube
- 13. Mark's







# FOR LEASE | 309, 4615 - 112 AVENUE SE

#### SITE PLAN



114 AVENUE SE

### FLOOR PLAN













#### Kaile Landry

Associate klandry@naiadvent.com (403) 669-3050

## Jennifer Myles

Associate jmyles@naiadvent.com (403) 975-2616

## **Brody Butchart**

Senior Associate bbutchart@naiadvent.com (403) 389 7857

#### Jamie Coulter, SIOR

Vice President/Partner jcoulter@naiadvent.com (403) 835 1535 3633 8 Street SE Calgary, AB T2G 3A5 +1 403 984 9800 naiadvent.com