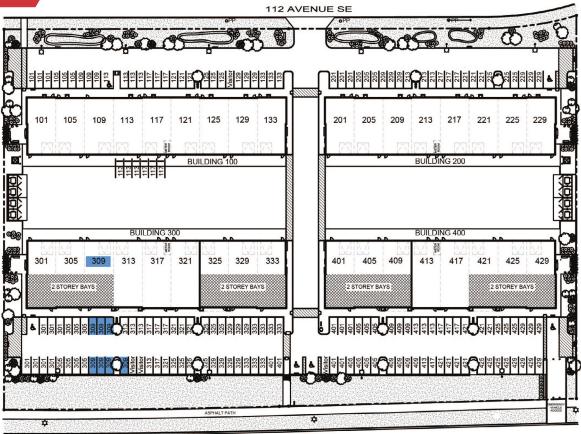

VENUE SE



#### **SHEPARD CENTRE & SOUTH TRAIL CROSSING**



- Bento Sushi
- 2. Costa Vida
- 3. The Burger's Priest
- 4. Karma Fine Indian Cuisine
- 5. Montana's
- 6. Lina's, Italian Supermercato
- 7. Five Guys
- 8. Toad 'n' Turtle Pubhouse & Grill
- 9. South St. Burger
- 10. Boston Pizza
- 11. Calavera Cantina
- 12. Kiro Sushi



- 1. GoodLife Fitness Calgary
- 2. Club Pilates
- 3. Soul Hot Yoga Inc
- 4. Ultimate Dance Company
- 5. Massage Heights Shepard Regional



- 1. London Drugs
- 2. Staples
- 3. Sport Chek
- 4. Crystal Glass Canada Ltd
- 5. Sherwin-Williams Paint Store
- 6. Marshalls
- 7. HomeSense
- 8. PetSmart
- 9. Mastermind Toys
- 10. Petland South Trail
- 11. The Brick Mattress Store
- 12. Structube
- 13. Mark's







# FOR LEASE | 309, 4615 - 112 AVENUE SE

#### SITE PLAN



114 AVENUE SE

### FLOOR PLAN













#### Kaile Landry

Associate klandry@naiadvent.com (403) 669-3050

## Jennifer Myles

Associate jmyles@naiadvent.com (403) 975-2616

## **Brody Butchart**

Senior Associate bbutchart@naiadvent.com (403) 389 7857

#### Jamie Coulter, SIOR

Vice President/Partner jcoulter@naiadvent.com (403) 835 1535 3633 8 Street SE Calgary, AB T2G 3A5 +1 403 984 9800 naiadvent.com