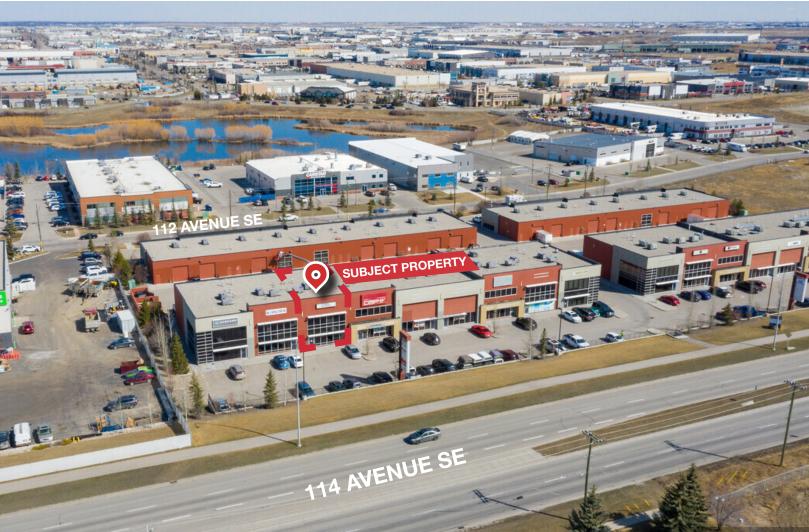

RAIL CROSSING**



- Bento Sushi
- 2. Costa Vida
- 3. The Burger's Priest
- 4. Karma Fine Indian Cuisine
- 5. Montana's
- 6. Lina's, Italian Supermercato
- 7. Five Guys
- 8. Toad 'n' Turtle Pubhouse & Grill
- 9. South St. Burger
- 10. Boston Pizza
- 11. Calavera Cantina
- 12. Kiro Sushi



- 1. GoodLife Fitness Calgary
- 2. Club Pilates
- 3. Soul Hot Yoga Inc
- 4. Ultimate Dance Company
- 5. Massage Heights Shepard Regional



- 1. London Drugs
- 2. Staples
- 3. Sport Chek
- 4. Crystal Glass Canada Ltd
- 5. Sherwin-Williams Paint Store
- 6. Marshalls
- 7. HomeSense
- 8. PetSmart
- 9. Mastermind Toys
- 10. Petland South Trail
- 11. The Brick Mattress Store
- 12. Structube
- 13. Mark's







# FOR LEASE | 309, 4615 - 112 AVENUE SE

#### SITE PLAN



114 AVENUE SE

### FLOOR PLAN













#### Kaile Landry

Associate klandry@naiadvent.com (403) 669-3050

## Jennifer Myles

Associate jmyles@naiadvent.com (403) 975-2616

## **Brody Butchart**

Senior Associate bbutchart@naiadvent.com (403) 389 7857

#### Jamie Coulter, SIOR

Vice President/Partner jcoulter@naiadvent.com (403) 835 1535 3633 8 Street SE Calgary, AB T2G 3A5 +1 403 984 9800 naiadvent.com