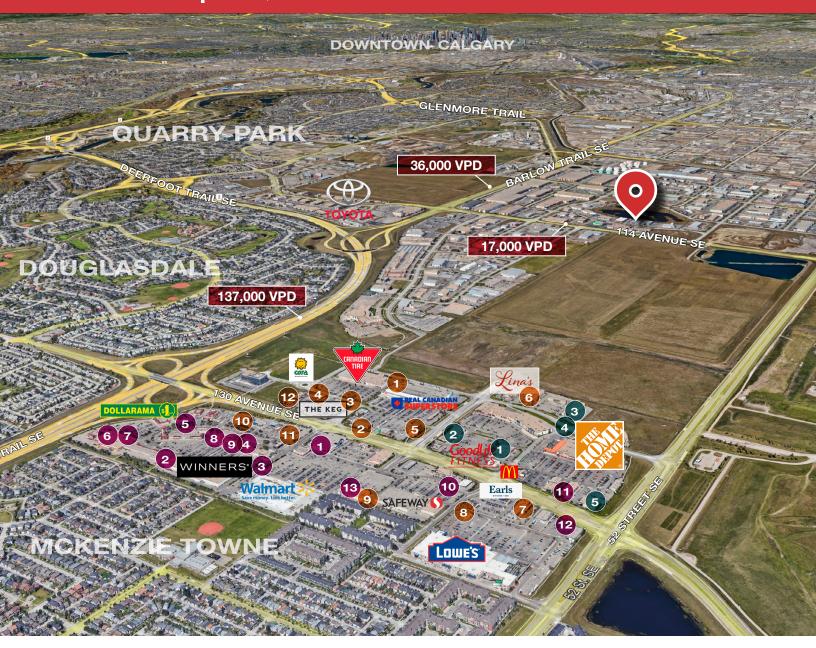

#### **SHEPARD CENTRE & SOUTH TRAIL CROSSING**

- Bento Sushi
- 2. Costa Vida
- 3. The Burger's Priest
- 4. Karma Fine Indian Cuisine
- 5. Montana's
- 6. Lina's, Italian Supermercato
- 7. Five Guys
- 8. Toad 'n' Turtle Pubhouse & Grill
- 9. South St. Burger
- 10. Boston Pizza
- 11. Calavera Cantina
- 12. Kiro Sushi

- 1. GoodLife Fitness Calgary
- 2. Club Pilates
- 3. Soul Hot Yoga Inc
- 4. Ultimate Dance Company
- 5. Massage Heights Shepard Regional

- 1. London Drugs
- 2. Staples
- 3. Sport Chek
- 4. Crystal Glass Canada Ltd
- 5. Sherwin-Williams Paint Store
- 6. Marshalls
- 7. HomeSense
- 8. PetSmart
- 9. Mastermind Toys
- 10. Petland South Trail
- 11. The Brick Mattress Store
- 12. Structube
- 13. Mark's