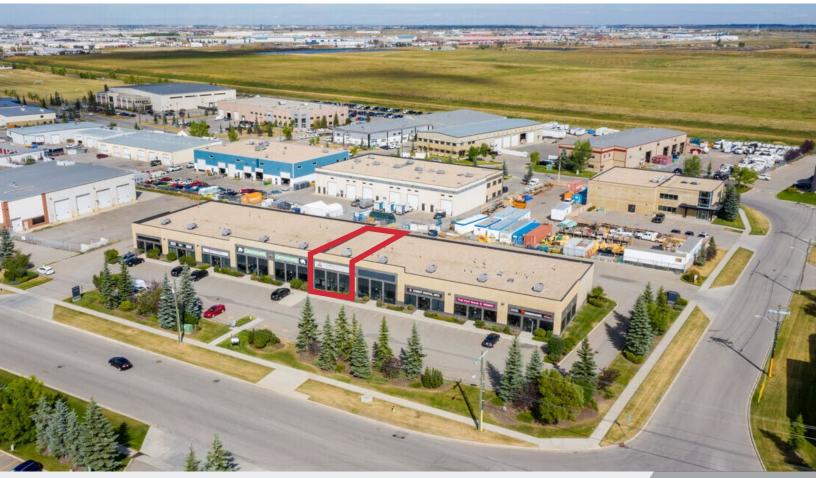

### **FOR LEASE**

Southbend Business Park 24, 12204 - 40 Street SE

### Office / Warehouse 24, 12204 - 40 Street SE | Calgary, AB

## FOR LEASE | 24, 12204 - 40 STREET SE