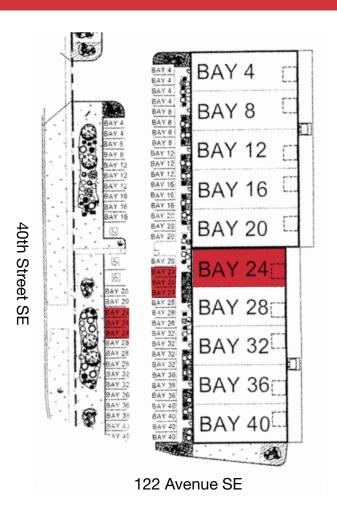

d, Drinks & Market

- Bento Sushi
- 2. Costa Vida
- 3. The Burger's Priest
- 4. Karma Fine Indian Cuisine
- 5. Montana's
- 6. Lina's, Italian Supermercato
- 7. Five Guys
- 8. Toad 'n' Turtle Pubhouse & Grill
- 9. South St. Burger
- 10. Boston Pizza
- 11. Calavera Cantina
- 12. Kiro Sushi



### Lifestyle & Recreation

- 1. GoodLife Fitness Calgary
- 2. Club Pilates
- 3. Soul Hot Yoga Inc
- 4. Ultimate Dance Company
- 5. Massage Heights Shepard Regional



### Shopping

- 1. London Drugs
- 2. Staples
- 3. Sport Chek
- 4. Crystal Glass Canada Ltd
- 5. Sherwin-Williams Paint Store
- 6. Marshalls
- 7. HomeSense
- 8. PetSmart
- 9. Mastermind Toys
- 10. Petland South Trail
- 11. The Brick Mattress Store
- 12. Structube
- 13. Mark's







## FOR LEASE | 24, 12204 - 40 STREET SE

**SITE PLAN** 



### **FLOOR PLAN**









# FOR LEASE | 24, 12204 - 40 STREET SE





#### Kaile Landry

Associate klandry@naiadvent.com (403) 669-3050

### Jennifer Myles

Associate jmyles@naiadvent.com (403) 975-2616

### **Brody Butchart**

Senior Associate bbutchart@naiadvent.com (403) 389 7857

### Jamie Coulter, SIOR

Vice President/Partner jcoulter@naiadvent.com (403) 835 1535 3633 8 Street SE
Calgary, AB T2G 3A5
+1 403 984 9800
naiadvent.com