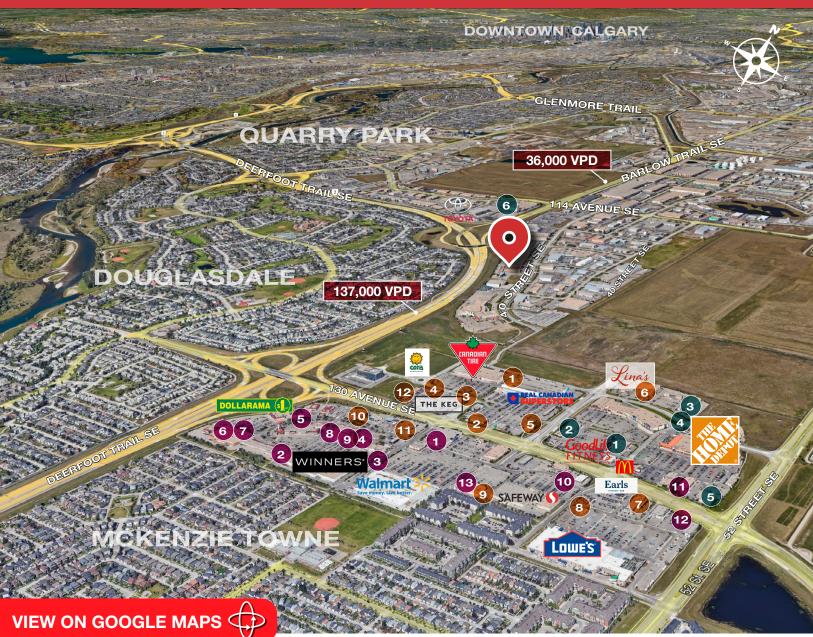

### SHEPARD CENTRE & SOUTH TRAIL CROSSING

#### Food, Drinks & Market

- 1. Bento Sushi
- 2. Costa Vida
- 3. The Burger's Priest
- 4. Karma Fine Indian Cuisine
- 5. Montana's
- 6. Lina's, Italian Supermercato
- 7. Five Guys
- 8. Toad 'n' Turtle Pubhouse & Grill
- 9. South St. Burger
- 10. Boston Pizza
- 11. Calavera Cantina
- 12. Kiro Sushi

### Lifestyle & Recreation

- 1. GoodLife Fitness Calgary
- 2. Club Pilates
- 3. Soul Hot Yoga Inc
- 4. Ultimate Dance Company
- 5. Massage Heights Shepard Regional
- 6. Deerfoot Inn & Casino

### Shopping

- 1. London Drugs
- 2. Staples
- 3. Sport Chek
- 4. Crystal Glass Canada Ltd
- 5. Sherwin-Williams Paint Store
- 6. Marshalls
- 7. HomeSense
- 8. PetSmart
- 9. Mastermind Toys
- 10. Petland South Trail
- 11. The Brick Mattress Store
- 12. Structube
  13. Mark's