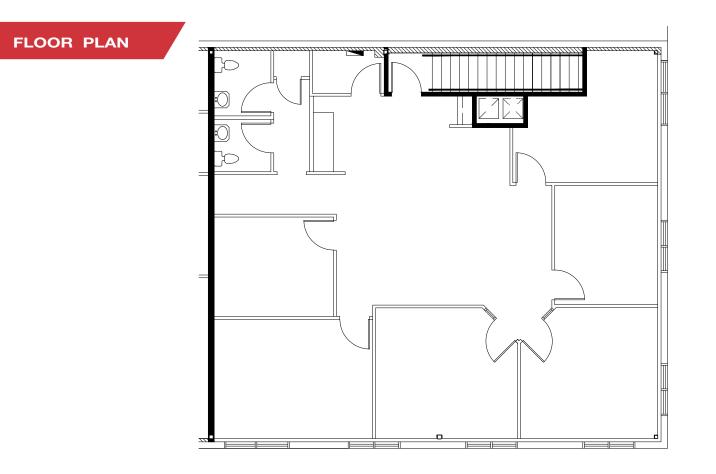

### **PROPERTY HIGHLIGHTS**

- 2,038 sq. ft. of second floor office space available for lease
- Reception/waiting area, 6 offices, open work area, washroom and coffee station
- » Ideally located with easy access to
- » Deerfoot Trail, Barlow Trail and Stoney Trail
- » 5 assigned parking stalls
- Developed, owned and managed by Telsec
  Property Corporation
- » Can be combined with main floor office for a total of 5,561 SF

#### SPACE DETAILS

|    | AVAILABLE AREA            | 2,038 SF                                 |
|----|---------------------------|------------------------------------------|
|    | NET MONTHLY RENT          | Market                                   |
|    | OP COST &<br>PROPERTY TAX | \$8.37 PSF                               |
|    | LEASE TERM                | 5 year                                   |
| ul | PARKING                   | 5 assigned<br>(street parking available) |
| ЭС | ZONING                    | I-G I Light Industrial                   |
| or | Available                 | August 1st, 2024                         |
|    |                           |                                          |