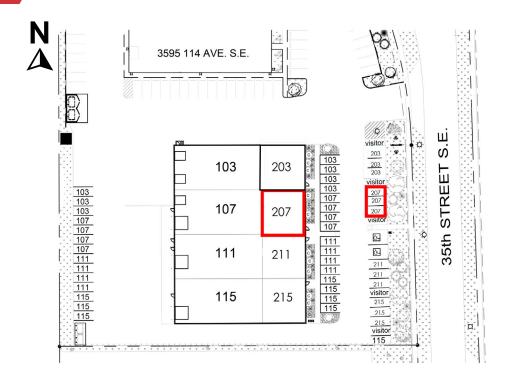

ROSSING



- Bento Sushi
- Costa Vida
- 3. The Burger's Priest
- 4. Karma Fine Indian Cuisine
- 5. Montana's
- 6. Lina's, Italian Supermercato
- 7. Five Guys
- 8. Toad 'n' Turtle Pubhouse & Grill
- South St. Burger
- 10. Boston Pizza
- 11. Calavera Cantina
- 12. Kiro Sushi



#### Lifestyle & Recreation

- GoodLife Fitness Calgary
- Club Pilates
- Soul Hot Yoga Inc
- Ultimate Dance Company
- Massage Heights Shepard Regional
- Deerfoot Inn & Casino



### **Shopping**

- London Drugs
- Staples
- Sport Chek
- Crystal Glass Canada Ltd
- Sherwin-Williams Paint Store
- Marshalls
- 7. HomeSense
- PetSmart
- 9. Mastermind Toys
- 10. Petland South Trail
- 11. The Brick Mattress Store
- 12. Structube
- 13. Mark's







## FOR LEASE | 207, 11505 35 STREET SE

#### **FLOOR PLAN**



#### SITE PLAN









# FOR LEASE | 207, 11505 35 STREET SE







### Kaile Landry

Associate klandry@naiadvent.com (403) 669-3050

#### Jennifer Myles

Associate jmyles@naiadvent.com (403) 975-2616

#### **Brody Butchart**

Senior Associate bbutchart@naiadvent.com (403) 389 7857

#### **Jamie Coulter, SIOR**

Vice President/Partner jcoulter@naiadvent.com (403) 835 1535 3633 8 Street SE
Calgary, AB T2G 3A5
+1 403 984 9800
naiadvent.com