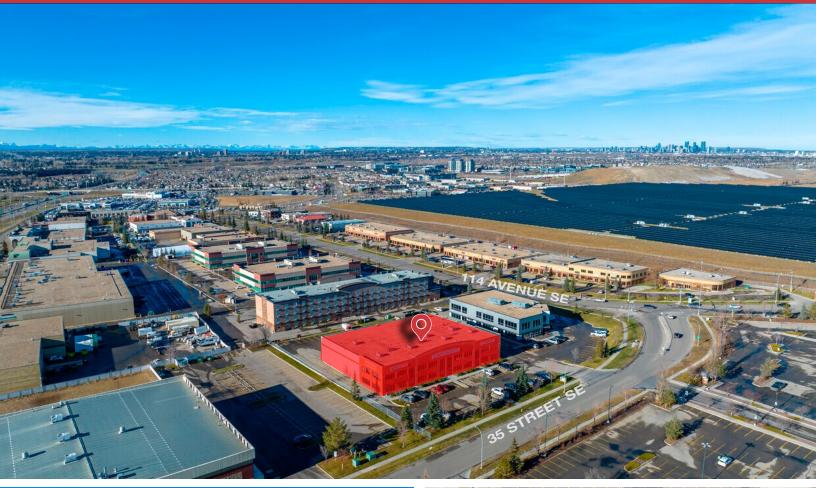

# Includes matter Douglasdale Business Park

203, 11505 35 Street SE | Calgary, AB

#### **PROPERTY HIGHLIGHTS**

- » Second Floor Office Suite available for lease
- Can be combined with unit 207 for a total of 3,182 SF
- Ideally located with easy access to Deerfoot Trail, Barlow Trail and Stoney Trail
- » Shared common area, kitchen and washrooms with neighbouring unit
- Developed, owned and managed by Telsec
  Property Corporation