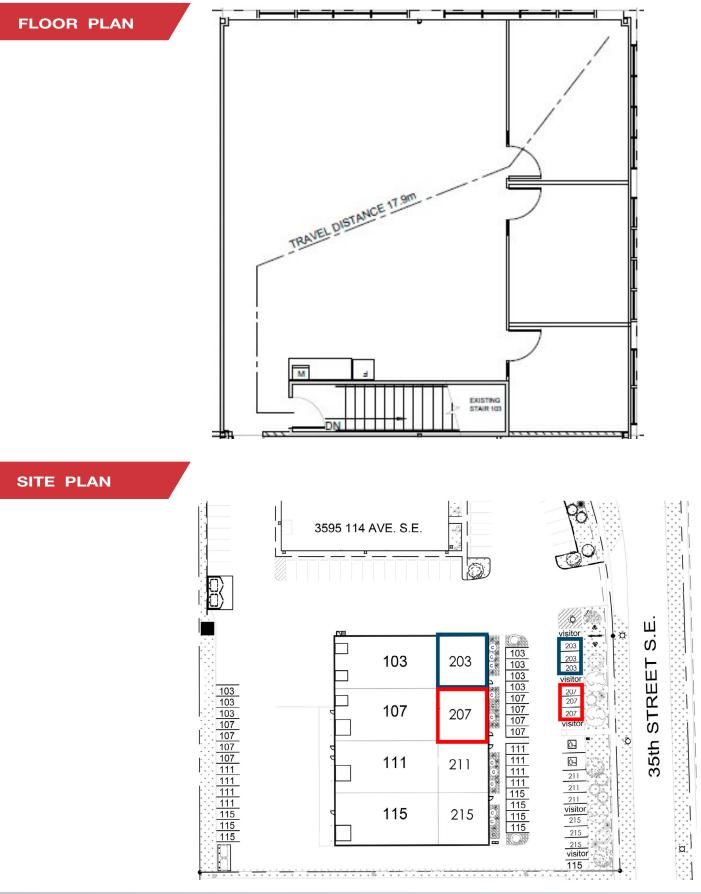

## FOR LEASE Second Floor Office 1,885 SF

# Includes matter Douglasdale Business Park

203, 11505 35 Street SE | Calgary, AB

#### SPACE DETAILS

| AVAILABLE AREA            | 1,885 SF                                 |
|---------------------------|------------------------------------------|
| BASE RENT                 | Market                                   |
| OP COST &<br>PROPERTY TAX | \$14.76 PSF<br>(includes utilities)      |
| LEASE TERM                | 5 year                                   |
| PARKING                   | 3 assigned<br>(street parking available) |
| ZONING                    | I-B                                      |
| Available                 | July 15, 2025                            |