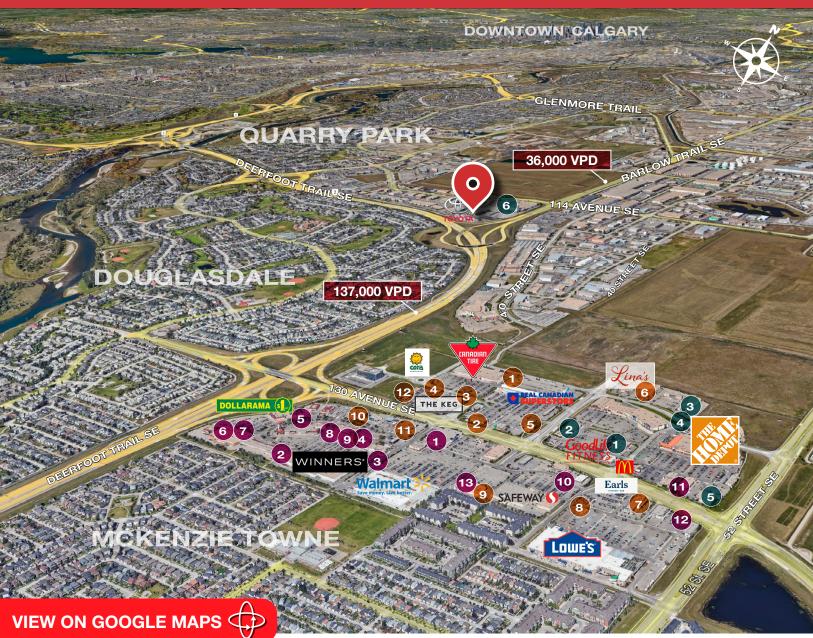

#### SHEPARD CENTRE & SOUTH TRAIL CROSSING

#### Food, Drinks & Market

- 1. Bento Sushi
- 2. Costa Vida
- 3. The Burger's Priest
- 4. Karma Fine Indian Cuisine
- 5. Montana's
- 6. Lina's, Italian Supermercato
- 7. Five Guys
- 8. Toad 'n' Turtle Pubhouse & Grill
- 9. South St. Burger
- 10. Boston Pizza
- 11. Calavera Cantina
- 12. Kiro Sushi

#### D

- Lifestyle & Recreation
- 1. GoodLife Fitness Calgary
- 2. Club Pilates
- 3. Soul Hot Yoga Inc
- 4. Ultimate Dance Company
- 5. Massage Heights Shepard Regional
- 6. Deerfoot Inn & Casino

### Shopping

- 1. London Drugs
- 2. Staples
- 3. Sport Chek
- 4. Crystal Glass Canada Ltd
- 5. Sherwin-Williams Paint Store
- 6. Marshalls
- 7. HomeSense
- 8. PetSmart
- 9. Mastermind Toys
- 10. Petland South Trail
- 11. The Brick Mattress Store
- Structube
  Mark's