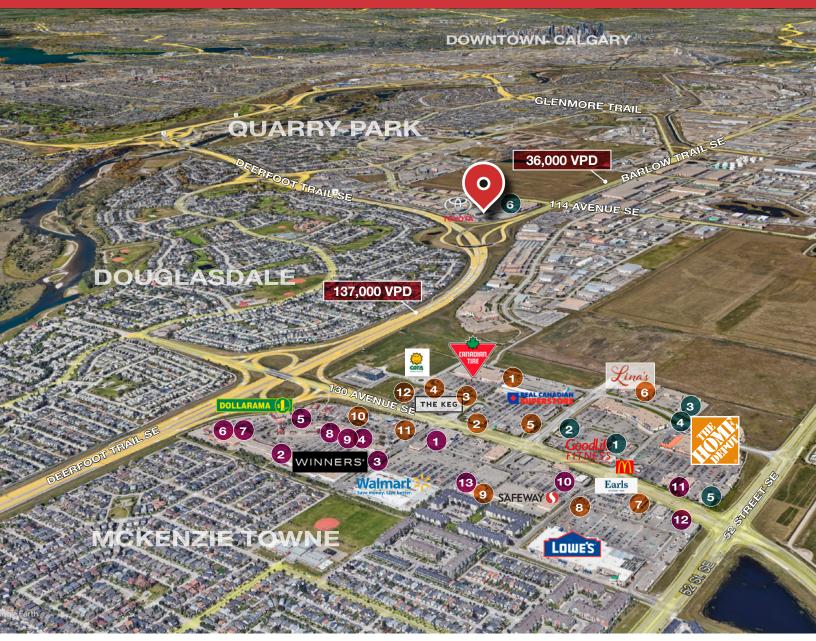

### SHEPARD CENTRE & SOUTH TRAIL CROSSING

### Food, Drinks & Market

- 1. Bento Sushi
- 2. Costa Vida
- 3. The Burger's Priest
- 4. Karma Fine Indian Cuisine
- 5. Montana's
- 6. Lina's, Italian Supermercato
- 7. Five Guys
- 8. Toad 'n' Turtle Pubhouse & Grill
- 9. South St. Burger
- 10. Boston Pizza
- 11. Calavera Cantina
- 12. Kiro Sushi

## Lifestyle & Recreation

- 1. GoodLife Fitness Calgary
- 2. Club Pilates
- 3. Soul Hot Yoga Inc
- 4. Ultimate Dance Company
- 5. Massage Heights Shepard Regional
- 6. Deerfoot Inn & Casino

## Shopping

- 1. London Drugs
- 2. Staples
- 3. Sport Chek
- 4. Crystal Glass Canada Ltd
- 5. Sherwin-Williams Paint Store
- 6. Marshalls
- 7. HomeSense
- 8. PetSmart
- 9. Mastermind Toys
- 10. Petland South Trail
- 11. The Brick Mattress Store
- Structube
  Mark's