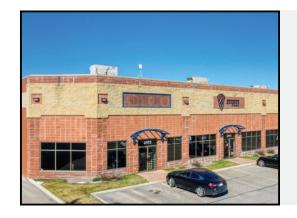

## 3332 114 Avenue SE NEW LISTING

> BROCHURE

#### 4,006 sq. ft.

2,006 sf warehouse with 7 office suites, reception, boardroom, coffee station, server room and mezzanine level storage.

- 11 assigned parking stalls
- Op. Costs & Property Taxes \$8.36 per sq. ft. (est. for 2024)
- I-C zoning
- Available March 2025