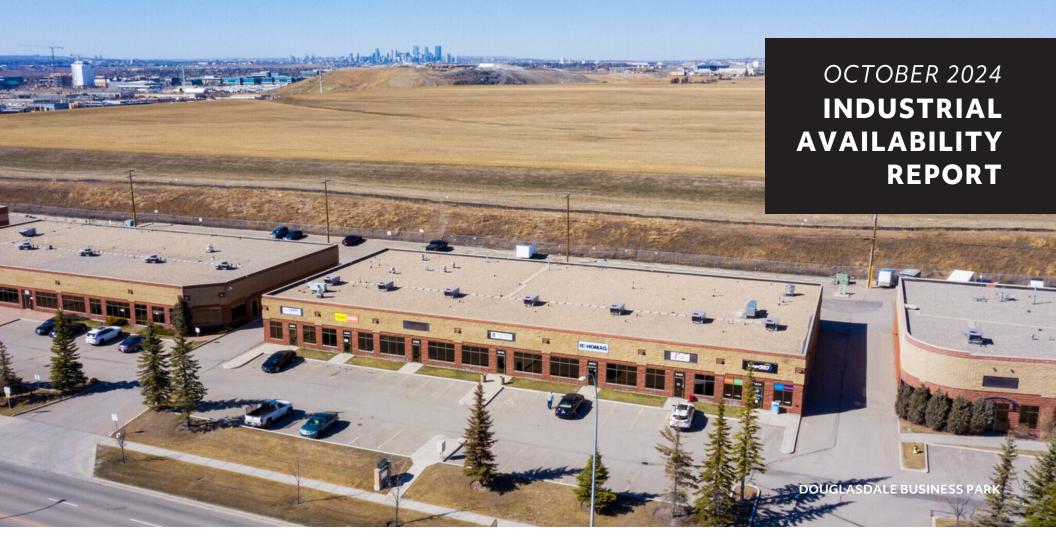

# **TELSEC PROPERTY CORPORATION**

#200, 3595 114 Ave SE, Calgary, AB

PREPARED BY:

**Denise McCaughtrie** 

**Executive Assistant** 

APPROVED BY:

Sean Flathers

Leasing & Marketing Director

Lisa Ha

Leasing Associate

www.Telsec.ca



### **DOUGLASDALE BUSINESS PARK**



## 3332 114 Avenue SE NEW LISTING

> BROCHURE

#### 4,006 sq. ft.

2,006 sf warehouse with 7 office suites, reception, boardroom, coffee station, server room and mezzanine level storage.

- 11 assigned parking stalls
- Op. Costs & Property Taxes \$8.36 per sq. ft. (est. for 2024)
- I-C zoning
- Available March 2025

### **SOUTHBEND BUSINESS PARK**



#### 24, 12204 40 Street SE

> BROCHURE

#### 2,547 sq. ft.

Approximately 1,500 sf warehouse with 12' x 12' drive-in loading door and 15' clear ceiling height in the