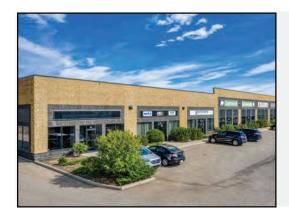

### **SOUTHBEND BUSINESS PARK**

#### 24, 12204 40 Street SE

> BROCHURE

#### 2,547 sq. ft.

Approximately 1,500 sf warehouse with 12' x 12' drive-in loading door and 15' clear ceiling height in the warehouse, with front office space.

- 6 assigned parking stalls and additional on street parking available
- Op. Costs & Property Taxes \$8.70 per sq. ft. (est. for 2024)
- I-G zoning
- Available April 2025