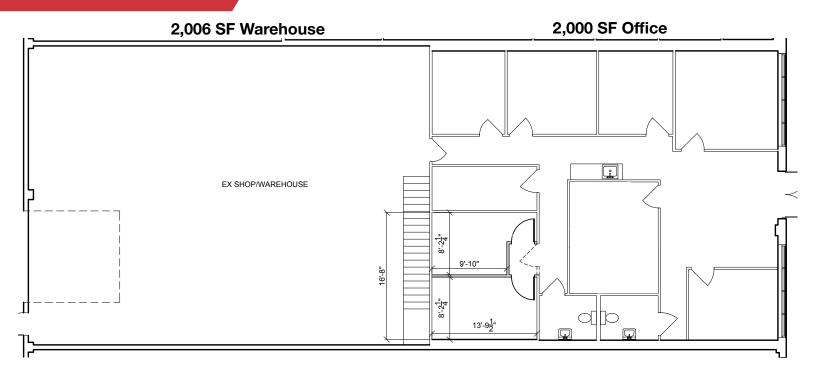

#### **PROPERTY HIGHLIGHTS**

- » **4,006 SF** of Office space available for lease.
- » 7 offices, warehouse, coffee station, reception, server room / storage and boardroom.
- » 11 assigned parking stalls
- » Ideally located with easy access to Deerfoot Trail, Barlow Trail and Stoney Trail
- » Developed, owned and managed by Telsec Property Corporation

#### **UNIT 3332 FLOOR PLAN**

**SITE PLAN** 