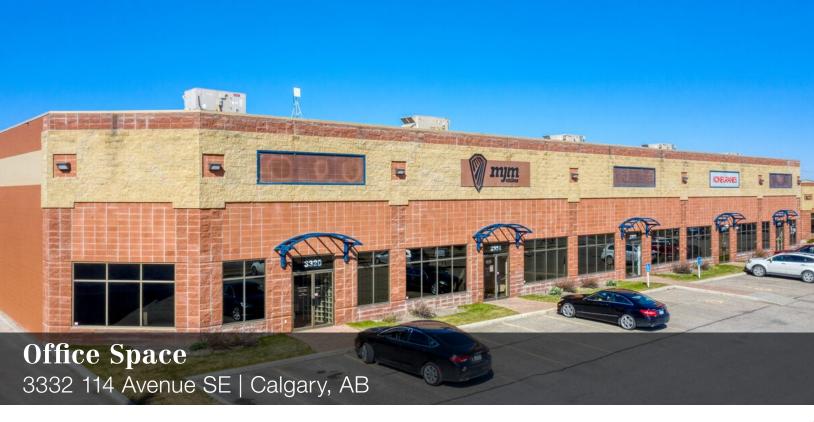

### **FOR LEASE**

Douglasdale Business Park 4,006 SF Office

### FOR LEASE | 3332 114 AVENUE SE