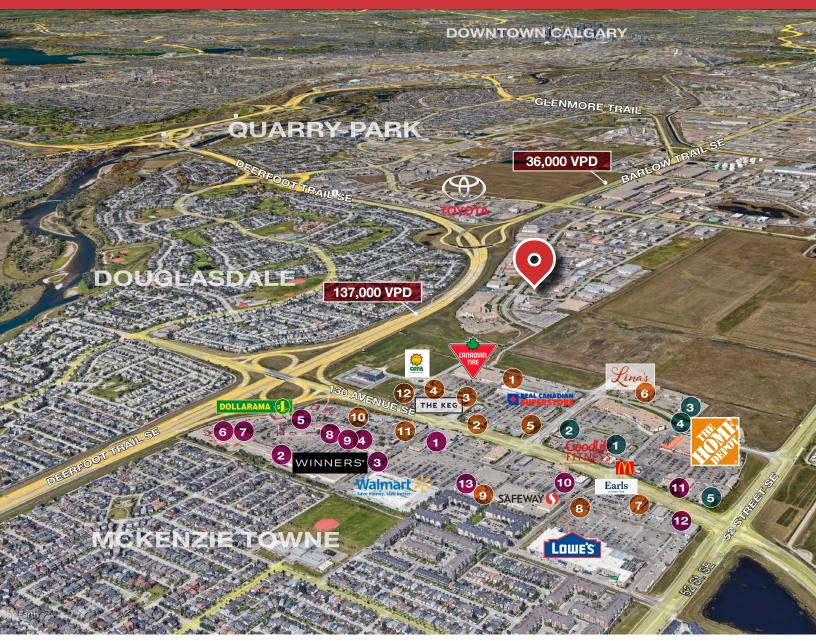

#### SHEPARD CENTRE & SOUTH TRAIL CROSSING

#### Food, Drinks & Market

- 1. Bento Sushi
- 2. Costa Vida
- 3. The Burger's Priest
- 4. Karma Fine Indian Cuisine
- 5. Montana's
- 6. Lina's, Italian Supermercato
- 7. Five Guys
- 8. Toad 'n' Turtle Pubhouse & Grill
- 9. South St. Burger
- 10. Boston Pizza
- 11. Calavera Cantina
- 12. Kiro Sushi

### Lifestyle & Recreation

- 1. GoodLife Fitness Calgary
- 2. Club Pilates
- 3. Soul Hot Yoga Inc
- 4. Ultimate Dance Company
- 5. Massage Heights Shepard Regional

### Shopping

- 1. London Drugs
- 2. Staples
- 3. Sport Chek
- 4. Crystal Glass Canada Ltd
- 5. Sherwin-Williams Paint Store
- 6. Marshalls
- 7. HomeSense
- 8. PetSmart
- 9. Mastermind Toys
- 10. Petland South Trail
- 11. The Brick Mattress Store
- Structube
  Mark's