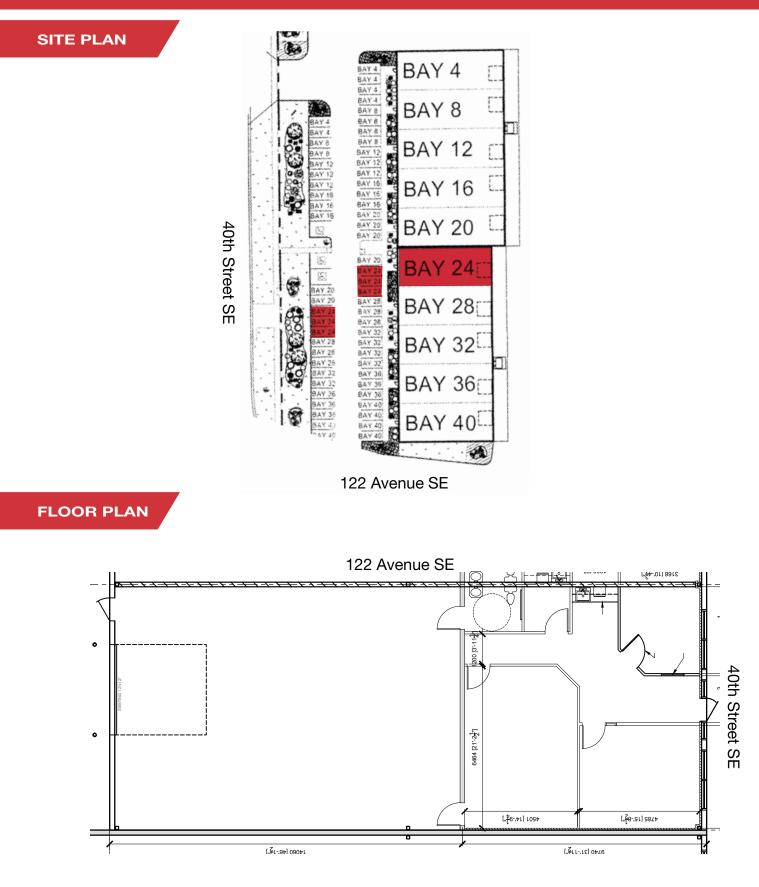

#### **PROPERTY HIGHLIGHTS**

- » 2,547 sq. ft. of Warehouse available for Lease
- » 15' clear ceiling height in Warehouse
- » 100 amp 208/120v 3 phase
- » 12' x 12' overhead drive in door and 70' loading depth
- 6 assigned parking stalls and additional on street parking
- Ideally located with easy access to Deerfoot Trail, Barlow Trail and Stoney Trail
- » Developed, owned and managed by Telsec Property Corporation

#### SPACE DETAILS

AVAILABLE AREA NET MONTHLY RENT OP COST & PROPERTY TAX LEASE TERM ZONING CEILING HEIGHT LOADING DOOR AVAILABLE 2,547 SF \$3,600.00 \$8.70 per sq. ft. (est for 2024) 5 years I-G Industrial General 15' in warehouse (clear) 1 Drive In - 12' x 12' April 1st, 2025