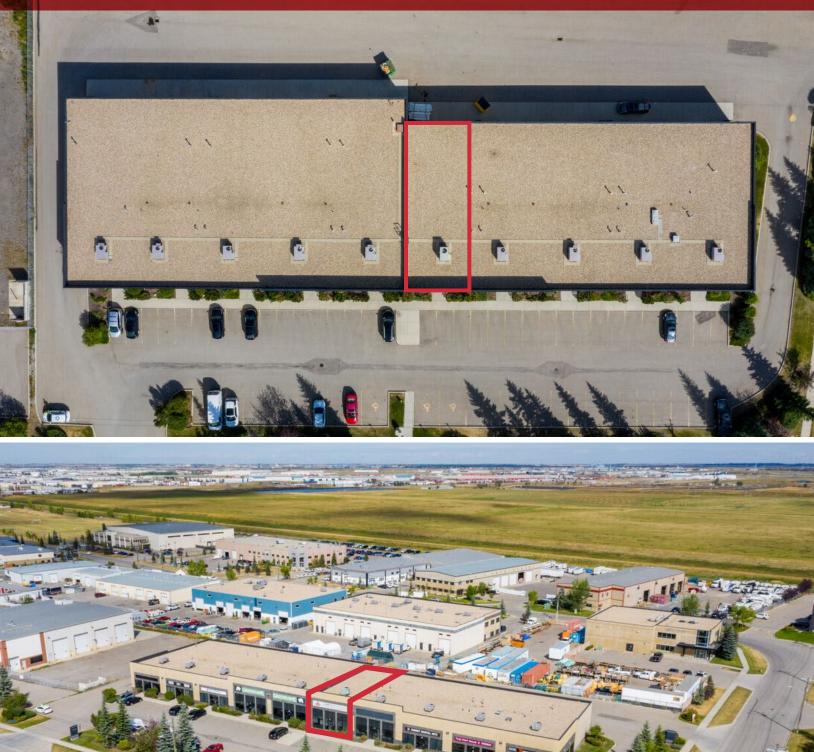

## FOR LEASE Southbend Business Park

24, 12204 - 40 Street SE

### **Office / Warehouse** 24, 12204 - 40 Street SE | Calgary, AB