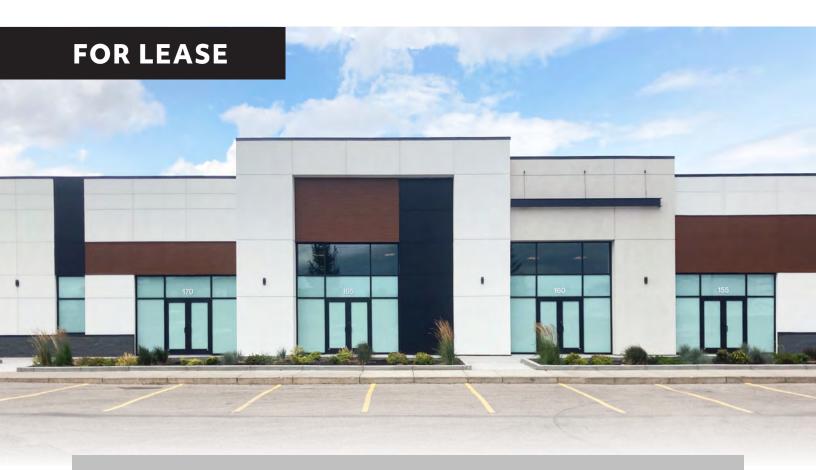

# **PROPERTY HIGHLIGHTS**

- Multi-tenant, redeveloped retail shopping centre in the community of Forest Lawn
- > 5 CRUs available: starting at 1,443 to 2,744 sq. ft.
- > 30,000 40,000 vehicles per day along International Avenue and 52 Street NE
- Anchored by Sobey's, Calgary's first Planet Fitness and Dollarama
- Developed, owned and managed by Telsec Property Corporation

#### **AVAILABLE UNITS:**

Unit 175: 2,744 sq. ft. Unit 170: 1,443 sq. ft. Unit 165: 1,443 sq. ft. Unit 160: 1,443 sq. ft. Unit 155: 1,443 sq. ft.

OPERATING COSTS & PROPERTY TAX: \$11.44 per sq. ft. (est for 2024)