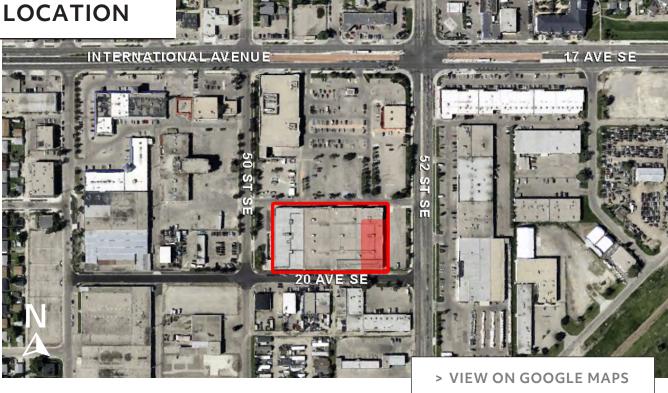

### SITE PLAN

#### **AVAILABLE UNITS:**

Unit 175: 2,744 sq. ft. Unit 170: 1,443 sq. ft. Unit 165: 1,443 sq. ft. Unit 160: 1,443 sq. ft. Unit 155: 1,443 sq. ft.

OPERATING COSTS & PROPERTY TAX: \$11.44 per sq. ft. (est for 2024)