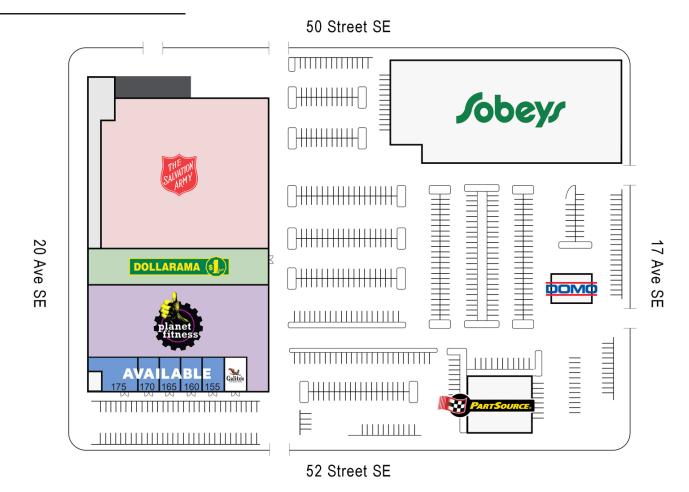

### SITE PLAN

#### **AVAILABLE UNITS:**

Unit 175: 2,744 sq. ft. Unit 170: 1,443 sq. ft. Unit 165: 1,443 sq. ft. Unit 160: 1,443 sq. ft. Unit 155: 1,443 sq. ft.

OPERATING COSTS & PROPERTY TAX: \$11.44 per sq. ft. (est for 2024)

**LEASE RATES:** Market lease rates

PARKING: Over 500 stalls available

**Lisa Ha** 403-203-3882 lisa@telsec.ca

5115 17 AVENUE SE

Lisa Ha 403-203-3882 lisa@telsec.ca

5115 17 AVENUE SE