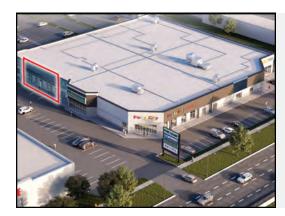

# KINGSLAND VILLAGE

### 248, 7337 Macleod Trail SW

#### 1,542 sq. ft.

Shell space ready for tenant specific build-out. Anchored by Marshalls, National Bank and David's Bridal.

- Exposure to over 71,000 vehicles per day
- Over 300 parking stalls in the shopping centre
- 4 ton rooftop unit for HVAC included
- Op. Costs & Property Taxes \$20.20 per sq. ft. (est. for 2024)