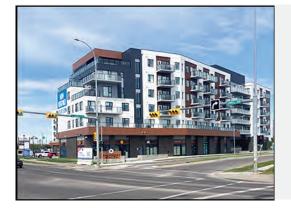

# SHAWNESSY STATION

#### 108 Shawville Place SE

1 CRU LEFT!

> BROCHURE

#### 1,206 sq. ft.

Mixed-use development located along Macleod Trail, on Shawville Blvd., with high volumes of pedestrian traffic with its close proximity to Shawnessy LRT Station and adjacent regional shopping centre. Development encompasses 169 residential suites above approximately 25,000 square feet of podium level retail.