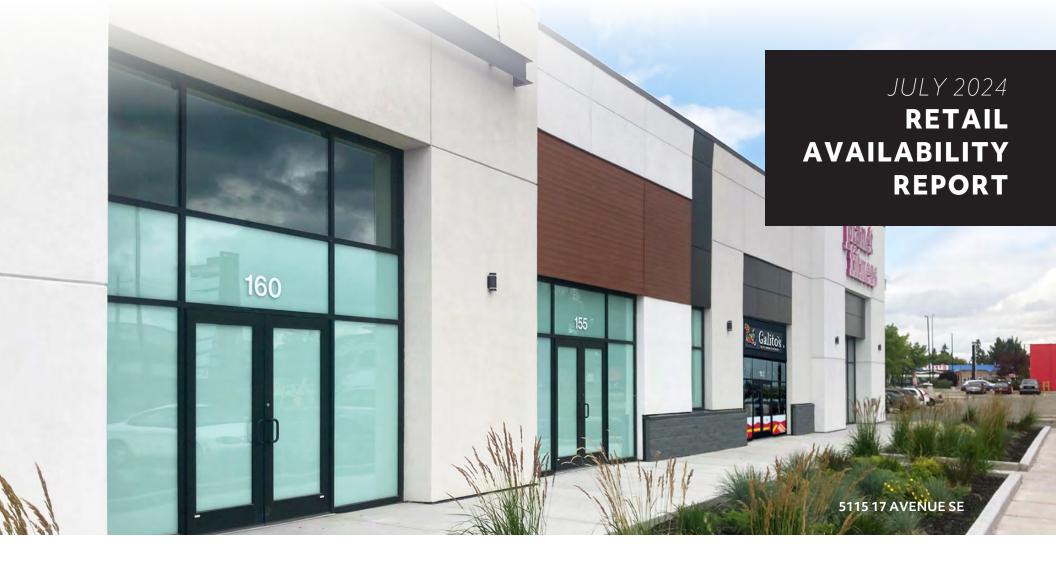

### Units: 160, 165, 170, 175 5115 17 Avenue SE

### 1,421 - 2,744 sq. ft.

Newly developed retail suites, anchored by Sobeys, Calgary's first Planet Fitness and Dollarama.

- Over 500 parking stalls on site
- Newly constructed pylon and store front signage available
- CRU Op. Costs & Property Taxes: \$11.44 per sq. ft. (est for 2024)