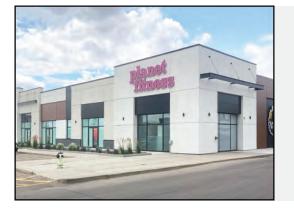

### 248, 7337 Macleod Trail SW

#### 1,542 sq. ft.

Shell space ready for tenant specific build-out. Anchored by Marshalls, National Bank and David's Bridal.

- Exposure to over 71,000 vehicles per day
- Over 300 parking stalls in the shopping centre
- 4 ton rooftop unit for HVAC included
- Op. Costs & Property Taxes \$20.20 per sq. ft. (est. for 2024)