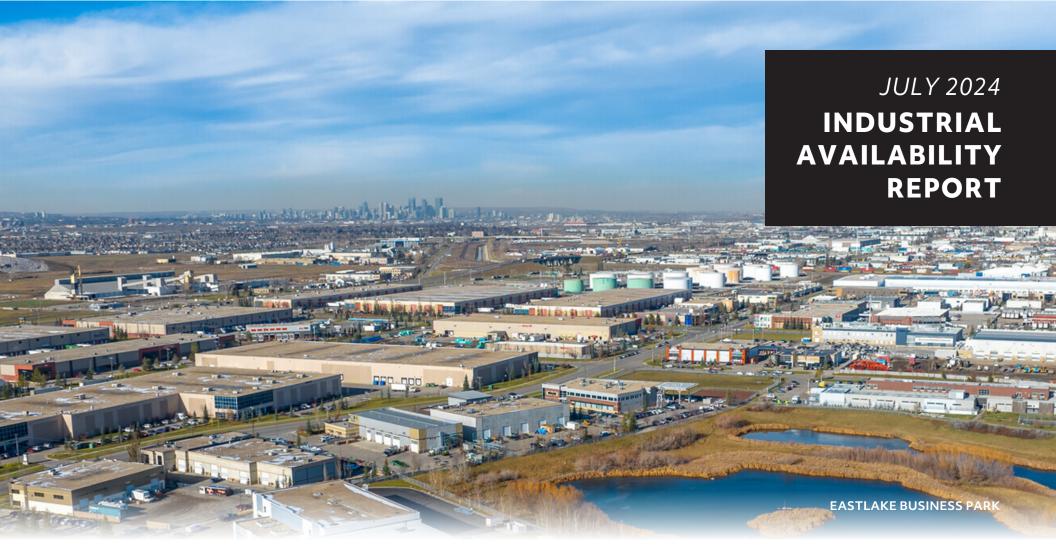

# **EASTLAKE BUSINESS PARK**

## 129, 4615 112 Avenue SE

> BROCHURE

# 1,800 sq. ft.

Open plan warehouse with 12' x 12' overhead drive-in door and 14' clear ceiling height in the warehouse.

- 3 assigned parking stalls and additional on street parking available
- Op. Costs & Property Taxes \$8.58 per sq. ft. (est. for 2024)
- I-G zoning

# 105, 4615 112 Avenue SE

> BROCHURE

## 1,786 sq. ft.

Approximately 600 sf warehouse with 12' x 12' overhead drive-in door and 14' clear ceiling height in the warehouse, with reception, meeting space and office suite.

- 3 assigned parking stalls and additional on street parking available
- Op. Costs & Property Taxes \$8.58 per sq. ft. (est. for 2024)
- I-G zoning
- Available November 2024